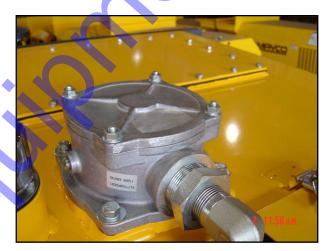

## **OIL RETURN FILTRATION CARTRIDGE CHANGE**

The Parker oil filtration cartridge assembly has been discontinued and replaced with the new Parker cartridge design.

This change is effective November 2008 on production machines beginning with SERIAL# 281101

DISCONTINUED CARTRIDGE MQ PART# EM98112

NEW CARTRIDGE MQ PART# EM98112A

NOTE: The new internal filter element is not interchangeable with the discontinued cartridge. They are different in size. The internal filter element will continue to be available for the discontinued cartridge assembly.