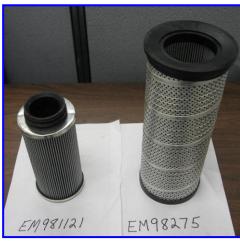

Internal Element for Discontinued Cartridge

MQ PART# *EM981121* 

(Still Available)

Internal Element for New Cartridge MQ PART# EM98275)

www.discount-equipment.com