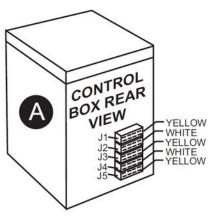

#### **Removal Instructions:**

(1) Mark the harness plugs 1~5 top to bottom with a permanent marker prior unplugging them from the back of the control box junction terminals and unplug them, ref. (A).

Caution: Never pull on the plug wires when removing the plugs from the control box junction terminals.

**Note:** Page #2 contains plug configuration reference photos if needed.

- (2) Disconnect the optional wireless remote antenna from back of control box, ref. (B).
- (3) Remove the front cover from the control box and disconnect the optional wireless remote module and hardware from inside the control box, ref. (C).
- (4) Remove 2 bolts from each side of the control box and remove the control box from the machine.

#### Plugs configuration reference photos

www.discount-equipment.com