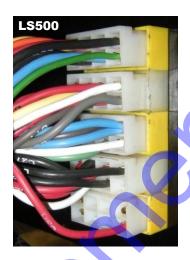

**Note:** Page #2 contains plug configuration reference photos if needed.

- (2) Disconnect the optional wireless remote antenna from back of control box, ref. (B).
- (3) Remove the front cover from the control box and disconnect the optional wireless remote module and hardware from inside the control box, ref. (C).
- (4) Remove 2 bolts from each side of the control box and remove the control box from the machine.

#### Plugs configuration reference photos

www.discount-equipment.com