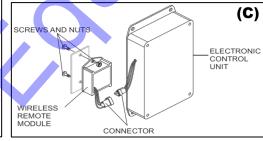

**Note:** Page #2 contains plug configuration reference photos if needed.

- (2) Disconnect the optional wireless remote antenna from back of control box, ref. (B).
- (3) Remove the front cover from the control box and disconnect the optional wireless remote module and hardware from inside the control box, ref. (C).
- (4) Remove 2 bolts from each side of the control box and remove the control box from the machine.