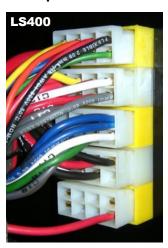

**Note:** Page #2 contains plug configuration reference photos if needed.

- (2) Disconnect the optional wireless remote antenna from back of control box, ref. (B).
- (3) Remove the front cover from the control box and disconnect the optional wireless remote module and hardware from inside the control box, ref. (C).
- (4) Remove 2 bolts from each side of the control box and remove the control box from the machine.

#### Plugs configuration reference photos

www.discount-equipment.com