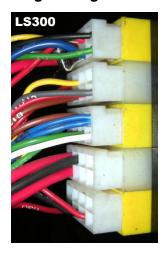

**Note:** Page #2 contains plug configuration reference photos if needed.

- (2) Disconnect the optional wireless remote antenna from back of control box, ref. (B).
- (3) Remove the front cover from the control box and disconnect the optional wireless remote module and hardware from inside the control box, ref. (C).
- (4) Remove 2 bolts from each side of the control box and remove the control box from the machine.

#### Plugs configuration reference photos

www.discount-equipment.com