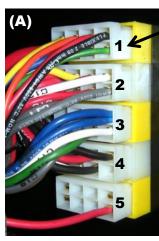

#### **Removal Instructions:**

(1) Mark the harness plugs 1~5 top to bottom with a permanent marker prior unplugging them from the back of the control box junction terminals and unplug them, ref. (A).

Caution: Never pull on the plug wires when removing the plugs from the control box junction terminals.

**Note:** Page #2 contains plug configuration reference photos if needed.

- (2) Disconnect the optional wireless remote antenna from back of control box, ref. (B).
- (3) Remove the front cover from the control box and disconnect the optional wireless remote module and hardware from inside the control box, ref. (C).
- (4) Remove 2 bolts from each side of the control box and remove the control box from the machine.