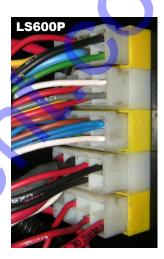

#### **Removal Instructions:**

(1) Mark the harness plugs 1~5 top to bottom with a permanent marker prior unplugging them from the back of the control box junction terminals and unplug them, ref. (A).

Caution: Never pull on the plug wires when removing the plugs from the control box junction terminals.

**Note:** Page #2 contains plug configuration reference photos if needed.

- (2) Disconnect the optional wireless remote antenna from back of control box, ref. (B).
- (3) Remove the front cover from the control box and disconnect the optional wireless remote module and hardware from inside the control box, ref. (C).
- (4) Remove 2 bolts from each side of the control box and remove the control box from the machine.

#### Plugs configuration reference photos

www.discount-equipment.com