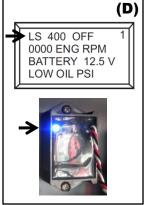

### Replacement Instructions:

- (1) Reverse the above removal instructions for installation.
- (2) Place key switch in the ON position and ensure screen "1" displays the corresponding model and if applicable ensure that the wireless remote module blue LED is ON, ref. (D).
- (3) If applicable; go through the Radio Remote Control Programming" procedure, ref. (E).
- (4) Go through operating all the control panel functions to ensure all is working normally.