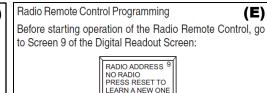

### Replacement Instructions:

- (1) Reverse the above removal instructions for installation.
- (2) Place key switch in the ON position and ensure screen "1" displays the corresponding model and if applicable ensure that the wireless remote module blue LED is ON, ref. (D).
- (3) If applicable; go through the Radio Remote Control Programming" procedure, ref. (E).
- (4) Go through operating all the control panel functions to ensure all is working normally.

Press the ON/OFF button on the radio (wireless) remote control to turn on the power. Hold down the RESET switch. The display will now show:

> RADIO ADDRESS NOW SCANNING FOR NEW TRANSMITTER

After 5 seconds, the display will show:

RADIO ADDRESS <sup>9</sup> COMMUNICATING PRESS RESET TO LEARN A NEW ONE

The remote control is now ready for use.