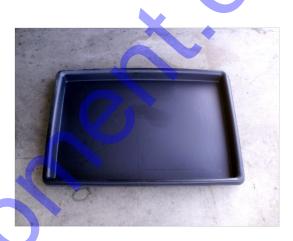

## WASTE CONTAINMENT TRAY

The tray is ideal for containing material spills while pumping concrete on streets or sensitive environments. It's also useful in service shops for containing oils and engine fluids while performing general equipment maintenance.

## MQ PART # EM98267

- Portable, Light weight and sturdy made of durable high strength polyethylene.
- Cost effective alternative to bulky containment units, fits in the back of any truck.
- Volume capacity: 8.0 cubic foot.
- Dimensions: 4 ft x 6 ft.
- Weight: 30 Lbs.