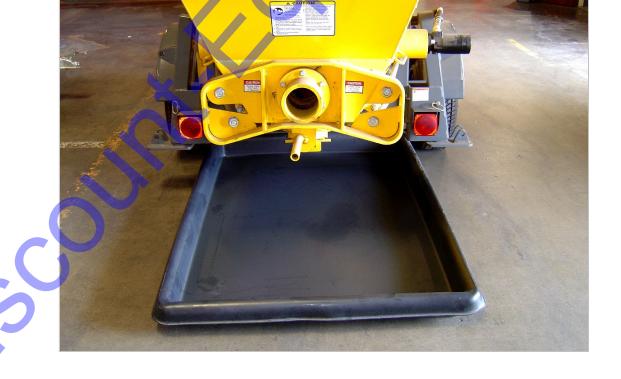

## WASTE CONTAINMENT TRAY

The tray is ideal for containing material spills while pumping concrete on streets or sensitive environments. It's also useful in service shops for containing oils and engine fluids while performing general equipment maintenance.

## MQ PART # EM98267

- Portable, Light weight and sturdy made of durable high strength polyethylene.
- Cost effective alternative to bulky containment units, fits in the back of any truck.
- Volume capacity: 8.0 cubic foot.
- Dimensions: 4 ft x 6 ft.
- Weight: 30 Lbs.