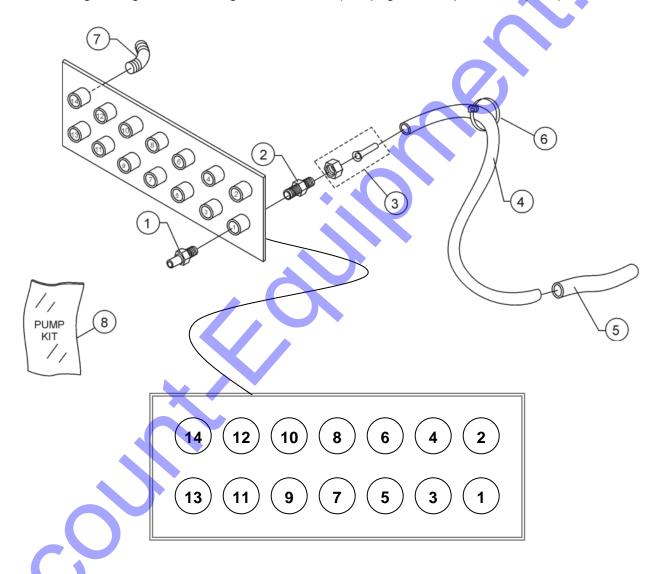

## LEGEND FOR ROUTING PLASTIC GREASE HOSE LINES

| POSITION | LOCATION                            | LENGTH OF LINES |
|----------|-------------------------------------|-----------------|
|          | COMPENSATOR ROD                     |                 |
| 2        | COMPENSATOR ROD                     | 31"             |
| 3        | COMPENSATOR ROD                     | 28"             |
| 4        | LOWER ROCKER ARM COMPENSATOR ROD    | 34"             |
| 5        | LOWER CONNECTING ROD- DRIVE SIDE    |                 |
| 6        | LOWER ROCKER ARM - DRIVE SIDE       | 15"             |
| 7        | UPPER ROCKER ARM - COMPENSATOR SIDE | 28"             |
| 8        | UPPER ROCKER ARM - DRIVE SIDE       | 26"             |
| 9        |                                     | 20"             |
| 10       | COUNTER SHAFT - PULLEY SIDE         | 20"             |
| 11       | UPPER CONNECTING ROD - DRIVE SIDE   | 40"             |
| 12       | CRANKSHAFT BEARING BLOCK            | 42"             |
| 13       | CAM BEARING                         | 42"             |
| 14       | CRANKSHAFT BEARING FLANGE           | 20"             |
|          | TOTAL LENGTH OF LINES REQUIRED      | 384"            |

## LUBRICATION PANEL ASSY.

| NO. | PART NO. | PART NAME                     | QTY. | REMARKS            |
|-----|----------|-------------------------------|------|--------------------|
| 1*  | EM916001 | FITTING, GREASE 1/8" NPT      | 14   |                    |
| 2*  | EM505489 | STRAIGHT FITTING 1/8" NPT     | 13   |                    |
| 3*  | 505534   | COUPLING W/NUT 1/8' NPT       | 14   |                    |
| 4*  | EM505516 | PLASTIC HOSE LINE 1/4" DIA    | AR   | 1FT=1PC            |
| 5*  | EM490531 | PROTECTIVE SLEEVE 3/8" (HOSE) | AR   | 1FT=1PC            |
| 6*  | EM491028 | TIE-WRAP 2.5 x 95 MM          | AR   |                    |
| 7*  | EM505490 | ADAPTER, 90 DEGREE ELBOW      | 1    |                    |
| 8   | EM512659 | KIT, LUBRICATION              | 1    | INCLUDES ITEMS W/* |