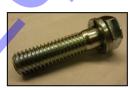

NEW RETAINER BOLT MQ Part # EM963105 (HHCS • ½ -13x2 inch • G5)

NEW LOCK WASHER MQ Part # EM923346 (½ inch)

A new Key and Washer is supplied with new replacement clutch

03/15/2016

**Product Group: Mayco** 