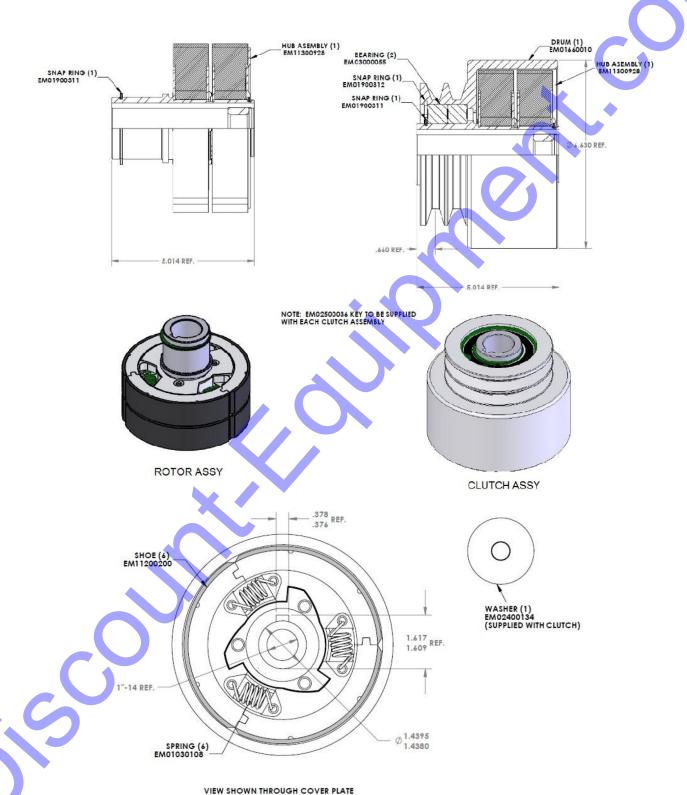

## C30 CLUTCH REPLACEMENT

The purpose of this TI document is to inform that the original type clutch is discontinued and no longer available, the new type clutch is an identical fit.

Machine Effective Dates: C30HDZ - June 2012, C30HDG - October 2012

Features include: • 6 Shoes • High Torque • Less Slippage

DISCONTINUED CLUTCH MQ Part # EM14320

NEW REPLACEMENT CLUTCH MQ Part # EM14351

**IMPORTANT:** When changing over to the new replacement clutch, the retainer bolt must be replaced.

NEW RETAINER BOLT MQ Part # EM963105 (HHCS • ½ -13x2 inch • G5)

NEW LOCK WASHER MQ Part # EM923346 (½ inch)

A new Key and Washer is supplied with new replacement clutch

03/15/2016

**Product Group: Mayco** 