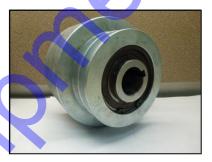

Features include: • 6 Shoes • High Torque • Less Slippage

DISCONTINUED CLUTCH MQ Part # EM14320

NEW REPLACEMENT CLUTCH MQ Part # EM14351

**IMPORTANT:** When changing over to the new replacement clutch, the retainer bolt must be replaced.