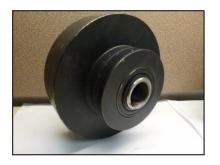

Features include: • 6 Shoes • High Torque • Less Slippage

DISCONTINUED CLUTCH MQ Part # EM14320

NEW REPLACEMENT CLUTCH MQ Part # EM14351

**IMPORTANT:** When changing over to the new replacement clutch, the retainer bolt must be replaced.