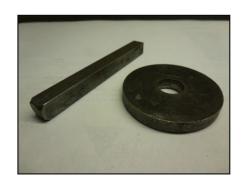

NEW RETAINER BOLT MQ Part # EM963105 (HHCS • ½ -13x2 inch • G5)

NEW LOCK WASHER MQ Part # EM923346 (½ inch)

A new Key and Washer is supplied with new replacement clutch

03/15/2016

**Product Group: Mayco** 