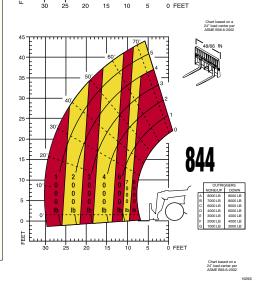

MUSTANE

1

634, 642 and 844

SHOWN WITH OPTIONAL EQUIPMENT

WPS

642

|                         | Mustang 634                                                                                                     | Mustang 642                                                                                           | Mustang 844                                                                                           |
|-------------------------|-----------------------------------------------------------------------------------------------------------------|-------------------------------------------------------------------------------------------------------|-------------------------------------------------------------------------------------------------------|
| Capacities              |                                                                                                                 |                                                                                                       |                                                                                                       |
| Lift                    |                                                                                                                 |                                                                                                       |                                                                                                       |
| Lift Capacity (kg)      | 6000 lbs. (2722)                                                                                                | 6600 lbs. (2994)                                                                                      | 8000 lbs. (3629)                                                                                      |
| Lift Height (m)         | 34' 3" (10.4)                                                                                                   | 42' (12.8)                                                                                            | 44' (13.4)                                                                                            |
| Lift Capacity at        | 04 0 (10.4)                                                                                                     | 42 (12.0)                                                                                             |                                                                                                       |
| Max. Lift Height (kg)   | 4000 lbs. (1814)                                                                                                | 6600 lbs. (2994)                                                                                      | 7000 lbs. (3175)                                                                                      |
| Max. Forward Reach (m)  | 23' 3" (7.0)                                                                                                    | 28' 3" (8.6)                                                                                          | 30' 5" (9.3)                                                                                          |
| Lift Capacity at        | 20 0 (7.0)                                                                                                      | 20 0 (0.0)                                                                                            |                                                                                                       |
| Max. Forward Reach (kg) | 900 lbs. (408)                                                                                                  | 1000 lbs. (453)                                                                                       | 1000 lbs. (453)                                                                                       |
| Max. Reach              | 300 ibs. (408)                                                                                                  | 1000 lbs. (433)                                                                                       | 1000 lb3. (433)                                                                                       |
| Below Ground (mm)       | 2' (610)                                                                                                        | 1' 2" (355)                                                                                           | 1' 4" (406)                                                                                           |
| Engine                  | 2 (010)                                                                                                         | 1 2 (333)                                                                                             | 1 4 (400)                                                                                             |
| Manufacturer            | John Deere                                                                                                      | John Deere                                                                                            | John Dooro                                                                                            |
|                         |                                                                                                                 |                                                                                                       | John Deere<br>Std.                                                                                    |
| Power (kW)              | Std. 99 hp (74)                                                                                                 | Std. 99 hp (74)                                                                                       |                                                                                                       |
| Appiration              | Opt. 115 hp (86)                                                                                                | Opt. 115 hp (86)                                                                                      | 115 hp (86)                                                                                           |
| Aspiration              | Turbo                                                                                                           | Turbo                                                                                                 | Turbo                                                                                                 |
| Model                   | 4045T                                                                                                           | 4045T                                                                                                 | 4045T                                                                                                 |
| Components              |                                                                                                                 |                                                                                                       |                                                                                                       |
| Transmission -          |                                                                                                                 |                                                                                                       |                                                                                                       |
| Power Shift             | Clark 3-Speed                                                                                                   | Clark 3-Speed                                                                                         | Clark 3-Speed                                                                                         |
| Drive (Full-Time)       | 4-Wheel                                                                                                         | 4-Wheel                                                                                               | 4-Wheel                                                                                               |
| Steering                | 4-Wheel,                                                                                                        | 4-Wheel,                                                                                              | 4-Wheel,                                                                                              |
|                         | 2-Wheel,                                                                                                        | 2-Wheel,                                                                                              | 2-Wheel,                                                                                              |
|                         | Crab                                                                                                            | Crab                                                                                                  | Crab                                                                                                  |
| Brakes (4-wheel)        |                                                                                                                 |                                                                                                       |                                                                                                       |
| Hydraulic               | Internal Wet Disc                                                                                               | Internal Wet Disc                                                                                     | Internal Wet Disc                                                                                     |
| Parking Brake           | SAHR (Spring Applied,                                                                                           | SAHR (Spring Applied,                                                                                 | SAHR (Spring Applied,                                                                                 |
|                         | Hydraulic Release)                                                                                              | Hydraulic Release)                                                                                    | Hydraulic Release)                                                                                    |
| Axle Manufacturer       | Dana                                                                                                            | Dana                                                                                                  | Dana                                                                                                  |
| Hydraulic System        |                                                                                                                 |                                                                                                       |                                                                                                       |
| Boom Control            | Pilot-Operated Joystick                                                                                         | Pilot-Operated Joystick                                                                               | Pilot-Operated Joystick                                                                               |
| Fork Tilt Control       | Pilot-Operated Joystick                                                                                         | Pilot-Operated Joystick                                                                               | Pilot-Operated Joystick                                                                               |
| Frame Level Control     | Pilot-Operated Joystick                                                                                         | Pilot-Operated Joystick                                                                               | Pilot-Operated Joystick                                                                               |
| Auxiliary Control       | Pilot-Operated Lever                                                                                            | Pilot-Operated Lever                                                                                  | Pilot-Operated Lever                                                                                  |
| Outrigger Control       | N/A                                                                                                             | Dual Levers                                                                                           | Dual Levers                                                                                           |
| Specifications          |                                                                                                                 |                                                                                                       |                                                                                                       |
| Approx. Weight (kg)     | 15,100 lbs. (6850)                                                                                              | 22,000 lbs. (9979)                                                                                    | 23,500 lbs. (10,660)                                                                                  |
| Length - Less forks (m) | 16' (4.9)                                                                                                       | 19' 1" (5.82)                                                                                         | 19' 10" (6.05)                                                                                        |
| Width (m)               | 7' 10" (2.4)                                                                                                    | 8' 2" (2.5)                                                                                           | 8' 2" (2.5)                                                                                           |
| Ground Clearance (mm)   | 1' 2" (355)                                                                                                     | 1' 4" (406)                                                                                           | 1' 4" (406)                                                                                           |
| Wheel Base (m)          | 9' 2" (2.8)                                                                                                     | 9' 11.5" (3.03)                                                                                       | 9' 11.5" (3.03)                                                                                       |
| Turning Radius (m)      | 12' 6" (3.8)                                                                                                    | 13' 8" (4.17)                                                                                         | 13' 8" (4.17)                                                                                         |
| Overall Height (m)      | 7' 10" (2.4)                                                                                                    | 7' 11" (2.4)                                                                                          | 7' 11" (2.4)                                                                                          |
| Frame Leveling          | ±10°                                                                                                            | ±10°                                                                                                  | ±10°                                                                                                  |
| Fuel Capacity (L)       | 29 gal. (110)                                                                                                   | 47 gal. (178)                                                                                         | 47 gal. (178)                                                                                         |
| Hydraulic Oil Reservoir |                                                                                                                 |                                                                                                       |                                                                                                       |
| Capacity (L)            | 35 gal. (133)                                                                                                   | 47 gal. (178)                                                                                         | 47 gal. (178)                                                                                         |
| Additional Options:     | All-Weather Cab, Air Conditioning,<br>Lights, Tire Options, Cold Start Kit,<br>Clutch Cut-Out, Aux. Hydraulics, | All-Weather Cab, Lights,<br>Tire Options, Cold Start Kit, Clutch<br>Cut-Out, Aux. Hydraulics, Special | All-Weather Cab, Lights,<br>Tire Options, Cold Start Kit, Clutch<br>Cut-Out, Aux. Hydraulics, Special |
|                         | Special Paint                                                                                                   | Paint, Work Platform System,<br>Outrigger Package and Centrifugal<br>Precleaner Package               | Paint, Work Platform System,<br>Outrigger Package and Centrifugal<br>Precleaner Package               |
|                         |                                                                                                                 |                                                                                                       |                                                                                                       |