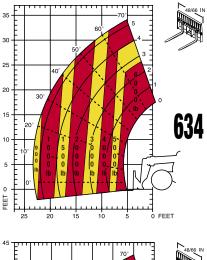

MUSTANE

1

634, 642 and 844

SHOWN WITH OPTIONAL EQUIPMENT

WPS

642

|                         | Mustang 634                                                                                                     | Mustang 642                                                                                           | Mustang 844                                                                                           |
|-------------------------|-----------------------------------------------------------------------------------------------------------------|-------------------------------------------------------------------------------------------------------|-------------------------------------------------------------------------------------------------------|
| Capacities              |                                                                                                                 |                                                                                                       |                                                                                                       |
| Lift                    |                                                                                                                 |                                                                                                       |                                                                                                       |
| Lift Capacity (kg)      | 6000 lbs. (2722)                                                                                                | 6600 lbs. (2994)                                                                                      | 8000 lbs. (3629)                                                                                      |
| Lift Height (m)         | 34' 3" (10.4)                                                                                                   | 42' (12.8)                                                                                            | 44' (13.4)                                                                                            |
| Lift Capacity at        | 04 0 (10.4)                                                                                                     | 42 (12.0)                                                                                             |                                                                                                       |
| Max. Lift Height (kg)   | 4000 lbs. (1814)                                                                                                | 6600 lbs. (2994)                                                                                      | 7000 lbs. (3175)                                                                                      |
| Max. Forward Reach (m)  | 23' 3" (7.0)                                                                                                    | 28' 3" (8.6)                                                                                          | 30' 5" (9.3)                                                                                          |
| Lift Capacity at        | 20 0 (7.0)                                                                                                      | 20 0 (0.0)                                                                                            |                                                                                                       |
| Max. Forward Reach (kg) | 900 lbs. (408)                                                                                                  | 1000 lbs. (453)                                                                                       | 1000 lbs. (453)                                                                                       |
| Max. Reach              | 300 ibs. (408)                                                                                                  | 1000 lbs. (433)                                                                                       | 1000 lb3. (433)                                                                                       |
| Below Ground (mm)       | 2' (610)                                                                                                        | 1' 2" (355)                                                                                           | 1' 4" (406)                                                                                           |
| Engine                  | 2 (010)                                                                                                         | 1 2 (333)                                                                                             | 1 4 (400)                                                                                             |
| Manufacturer            | John Deere                                                                                                      | John Deere                                                                                            | John Dooro                                                                                            |
|                         |                                                                                                                 |                                                                                                       | John Deere<br>Std.                                                                                    |
| Power (kW)              | Std. 99 hp (74)                                                                                                 | Std. 99 hp (74)                                                                                       |                                                                                                       |
| Appiration              | Opt. 115 hp (86)                                                                                                | Opt. 115 hp (86)                                                                                      | 115 hp (86)                                                                                           |
| Aspiration              | Turbo                                                                                                           | Turbo                                                                                                 | Turbo                                                                                                 |
| Model                   | 4045T                                                                                                           | 4045T                                                                                                 | 4045T                                                                                                 |
| Components              |                                                                                                                 |                                                                                                       |                                                                                                       |
| Transmission -          |                                                                                                                 |                                                                                                       |                                                                                                       |
| Power Shift             | Clark 3-Speed                                                                                                   | Clark 3-Speed                                                                                         | Clark 3-Speed                                                                                         |
| Drive (Full-Time)       | 4-Wheel                                                                                                         | 4-Wheel                                                                                               | 4-Wheel                                                                                               |
| Steering                | 4-Wheel,                                                                                                        | 4-Wheel,                                                                                              | 4-Wheel,                                                                                              |
|                         | 2-Wheel,                                                                                                        | 2-Wheel,                                                                                              | 2-Wheel,                                                                                              |
|                         | Crab                                                                                                            | Crab                                                                                                  | Crab                                                                                                  |
| Brakes (4-wheel)        |                                                                                                                 |                                                                                                       |                                                                                                       |
| Hydraulic               | Internal Wet Disc                                                                                               | Internal Wet Disc                                                                                     | Internal Wet Disc                                                                                     |
| Parking Brake           | SAHR (Spring Applied,                                                                                           | SAHR (Spring Applied,                                                                                 | SAHR (Spring Applied,                                                                                 |
|                         | Hydraulic Release)                                                                                              | Hydraulic Release)                                                                                    | Hydraulic Release)                                                                                    |
| Axle Manufacturer       | Dana                                                                                                            | Dana                                                                                                  | Dana                                                                                                  |
| Hydraulic System        |                                                                                                                 |                                                                                                       |                                                                                                       |
| Boom Control            | Pilot-Operated Joystick                                                                                         | Pilot-Operated Joystick                                                                               | Pilot-Operated Joystick                                                                               |
| Fork Tilt Control       | Pilot-Operated Joystick                                                                                         | Pilot-Operated Joystick                                                                               | Pilot-Operated Joystick                                                                               |
| Frame Level Control     | Pilot-Operated Joystick                                                                                         | Pilot-Operated Joystick                                                                               | Pilot-Operated Joystick                                                                               |
| Auxiliary Control       | Pilot-Operated Lever                                                                                            | Pilot-Operated Lever                                                                                  | Pilot-Operated Lever                                                                                  |
| Outrigger Control       | N/A                                                                                                             | Dual Levers                                                                                           | Dual Levers                                                                                           |
| Specifications          |                                                                                                                 |                                                                                                       |                                                                                                       |
| Approx. Weight (kg)     | 15,100 lbs. (6850)                                                                                              | 22,000 lbs. (9979)                                                                                    | 23,500 lbs. (10,660)                                                                                  |
| Length - Less forks (m) | 16' (4.9)                                                                                                       | 19' 1" (5.82)                                                                                         | 19' 10" (6.05)                                                                                        |
| Width (m)               | 7' 10" (2.4)                                                                                                    | 8' 2" (2.5)                                                                                           | 8' 2" (2.5)                                                                                           |
| Ground Clearance (mm)   | 1' 2" (355)                                                                                                     | 1' 4" (406)                                                                                           | 1' 4" (406)                                                                                           |
| Wheel Base (m)          | 9' 2" (2.8)                                                                                                     | 9' 11.5" (3.03)                                                                                       | 9' 11.5" (3.03)                                                                                       |
| Turning Radius (m)      | 12' 6" (3.8)                                                                                                    | 13' 8" (4.17)                                                                                         | 13' 8" (4.17)                                                                                         |
| Overall Height (m)      | 7' 10" (2.4)                                                                                                    | 7' 11" (2.4)                                                                                          | 7' 11" (2.4)                                                                                          |
| Frame Leveling          | ±10°                                                                                                            | ±10°                                                                                                  | ±10°                                                                                                  |
| Fuel Capacity (L)       | 29 gal. (110)                                                                                                   | 47 gal. (178)                                                                                         | 47 gal. (178)                                                                                         |
| Hydraulic Oil Reservoir |                                                                                                                 |                                                                                                       |                                                                                                       |
| Capacity (L)            | 35 gal. (133)                                                                                                   | 47 gal. (178)                                                                                         | 47 gal. (178)                                                                                         |
| Additional Options:     | All-Weather Cab, Air Conditioning,<br>Lights, Tire Options, Cold Start Kit,<br>Clutch Cut-Out, Aux. Hydraulics, | All-Weather Cab, Lights,<br>Tire Options, Cold Start Kit, Clutch<br>Cut-Out, Aux. Hydraulics, Special | All-Weather Cab, Lights,<br>Tire Options, Cold Start Kit, Clutch<br>Cut-Out, Aux. Hydraulics, Special |
|                         | Special Paint                                                                                                   | Paint, Work Platform System,<br>Outrigger Package and Centrifugal<br>Precleaner Package               | Paint, Work Platform System,<br>Outrigger Package and Centrifugal<br>Precleaner Package               |
|                         |                                                                                                                 |                                                                                                       |                                                                                                       |