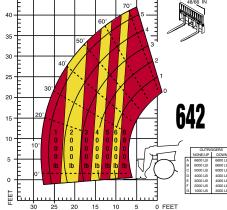

MUSTANE

1

634, 642 and 844

SHOWN WITH OPTIONAL EQUIPMENT

WPS

642

|                         | Mustang 634                                                                                                     | Mustang 642                                                                                           | Mustang 844                                                                                           |
|-------------------------|-----------------------------------------------------------------------------------------------------------------|-------------------------------------------------------------------------------------------------------|-------------------------------------------------------------------------------------------------------|
| Capacities              |                                                                                                                 |                                                                                                       |                                                                                                       |
| Lift                    |                                                                                                                 |                                                                                                       |                                                                                                       |
| Lift Capacity (kg)      | 6000 lbs. (2722)                                                                                                | 6600 lbs. (2994)                                                                                      | 8000 lbs. (3629)                                                                                      |
| Lift Height (m)         | 34' 3" (10.4)                                                                                                   | 42' (12.8)                                                                                            | 44' (13.4)                                                                                            |
| Lift Capacity at        | 04 0 (10.4)                                                                                                     | 42 (12.0)                                                                                             |                                                                                                       |
| Max. Lift Height (kg)   | 4000 lbs. (1814)                                                                                                | 6600 lbs. (2994)                                                                                      | 7000 lbs. (3175)                                                                                      |
| Max. Forward Reach (m)  | 23' 3" (7.0)                                                                                                    | 28' 3" (8.6)                                                                                          | 30' 5" (9.3)                                                                                          |
| Lift Capacity at        | 20 0 (7.0)                                                                                                      | 20 0 (0.0)                                                                                            |                                                                                                       |
| Max. Forward Reach (kg) | 900 lbs. (408)                                                                                                  | 1000 lbs. (453)                                                                                       | 1000 lbs. (453)                                                                                       |
| Max. Reach              | 300 ibs. (408)                                                                                                  | 1000 lbs. (433)                                                                                       | 1000 lb3. (433)                                                                                       |
| Below Ground (mm)       | 2' (610)                                                                                                        | 1' 2" (355)                                                                                           | 1' 4" (406)                                                                                           |
| Engine                  | 2 (010)                                                                                                         | 1 2 (333)                                                                                             | 1 4 (400)                                                                                             |
| Manufacturer            | John Deere                                                                                                      | John Deere                                                                                            | John Dooro                                                                                            |
|                         |                                                                                                                 |                                                                                                       | John Deere<br>Std.                                                                                    |
| Power (kW)              | Std. 99 hp (74)                                                                                                 | Std. 99 hp (74)                                                                                       |                                                                                                       |
| Appiration              | Opt. 115 hp (86)                                                                                                | Opt. 115 hp (86)                                                                                      | 115 hp (86)                                                                                           |
| Aspiration              | Turbo                                                                                                           | Turbo                                                                                                 | Turbo                                                                                                 |
| Model                   | 4045T                                                                                                           | 4045T                                                                                                 | 4045T                                                                                                 |
| Components              |                                                                                                                 |                                                                                                       |                                                                                                       |
| Transmission -          |                                                                                                                 |                                                                                                       |                                                                                                       |
| Power Shift             | Clark 3-Speed                                                                                                   | Clark 3-Speed                                                                                         | Clark 3-Speed                                                                                         |
| Drive (Full-Time)       | 4-Wheel                                                                                                         | 4-Wheel                                                                                               | 4-Wheel                                                                                               |
| Steering                | 4-Wheel,                                                                                                        | 4-Wheel,                                                                                              | 4-Wheel,                                                                                              |
|                         | 2-Wheel,                                                                                                        | 2-Wheel,                                                                                              | 2-Wheel,                                                                                              |
|                         | Crab                                                                                                            | Crab                                                                                                  | Crab                                                                                                  |
| Brakes (4-wheel)        |                                                                                                                 |                                                                                                       |                                                                                                       |
| Hydraulic               | Internal Wet Disc                                                                                               | Internal Wet Disc                                                                                     | Internal Wet Disc                                                                                     |
| Parking Brake           | SAHR (Spring Applied,                                                                                           | SAHR (Spring Applied,                                                                                 | SAHR (Spring Applied,                                                                                 |
|                         | Hydraulic Release)                                                                                              | Hydraulic Release)                                                                                    | Hydraulic Release)                                                                                    |
| Axle Manufacturer       | Dana                                                                                                            | Dana                                                                                                  | Dana                                                                                                  |
| Hydraulic System        |                                                                                                                 |                                                                                                       |                                                                                                       |
| Boom Control            | Pilot-Operated Joystick                                                                                         | Pilot-Operated Joystick                                                                               | Pilot-Operated Joystick                                                                               |
| Fork Tilt Control       | Pilot-Operated Joystick                                                                                         | Pilot-Operated Joystick                                                                               | Pilot-Operated Joystick                                                                               |
| Frame Level Control     | Pilot-Operated Joystick                                                                                         | Pilot-Operated Joystick                                                                               | Pilot-Operated Joystick                                                                               |
| Auxiliary Control       | Pilot-Operated Lever                                                                                            | Pilot-Operated Lever                                                                                  | Pilot-Operated Lever                                                                                  |
| Outrigger Control       | N/A                                                                                                             | Dual Levers                                                                                           | Dual Levers                                                                                           |
| Specifications          |                                                                                                                 |                                                                                                       |                                                                                                       |
| Approx. Weight (kg)     | 15,100 lbs. (6850)                                                                                              | 22,000 lbs. (9979)                                                                                    | 23,500 lbs. (10,660)                                                                                  |
| Length - Less forks (m) | 16' (4.9)                                                                                                       | 19' 1" (5.82)                                                                                         | 19' 10" (6.05)                                                                                        |
| Width (m)               | 7' 10" (2.4)                                                                                                    | 8' 2" (2.5)                                                                                           | 8' 2" (2.5)                                                                                           |
| Ground Clearance (mm)   | 1' 2" (355)                                                                                                     | 1' 4" (406)                                                                                           | 1' 4" (406)                                                                                           |
| Wheel Base (m)          | 9' 2" (2.8)                                                                                                     | 9' 11.5" (3.03)                                                                                       | 9' 11.5" (3.03)                                                                                       |
| Turning Radius (m)      | 12' 6" (3.8)                                                                                                    | 13' 8" (4.17)                                                                                         | 13' 8" (4.17)                                                                                         |
| Overall Height (m)      | 7' 10" (2.4)                                                                                                    | 7' 11" (2.4)                                                                                          | 7' 11" (2.4)                                                                                          |
| Frame Leveling          | ±10°                                                                                                            | ±10°                                                                                                  | ±10°                                                                                                  |
| Fuel Capacity (L)       | 29 gal. (110)                                                                                                   | 47 gal. (178)                                                                                         | 47 gal. (178)                                                                                         |
| Hydraulic Oil Reservoir |                                                                                                                 |                                                                                                       |                                                                                                       |
| Capacity (L)            | 35 gal. (133)                                                                                                   | 47 gal. (178)                                                                                         | 47 gal. (178)                                                                                         |
| Additional Options:     | All-Weather Cab, Air Conditioning,<br>Lights, Tire Options, Cold Start Kit,<br>Clutch Cut-Out, Aux. Hydraulics, | All-Weather Cab, Lights,<br>Tire Options, Cold Start Kit, Clutch<br>Cut-Out, Aux. Hydraulics, Special | All-Weather Cab, Lights,<br>Tire Options, Cold Start Kit, Clutch<br>Cut-Out, Aux. Hydraulics, Special |
|                         | Special Paint                                                                                                   | Paint, Work Platform System,<br>Outrigger Package and Centrifugal<br>Precleaner Package               | Paint, Work Platform System,<br>Outrigger Package and Centrifugal<br>Precleaner Package               |
|                         |                                                                                                                 |                                                                                                       |                                                                                                       |