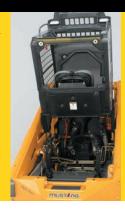

The Mustang cab lifts up effortlessly, providing the service technician with easy access to the hydrostatic pumps.

The Mustang skid-steer features a spacious new ROPS/FOPS Level II - certified operator cab that is designed for optimum comfort, safety and ease of use. Ergonomically placed instrument panels are positioned at eye level on each side of the operator for an enhanced view.

Fluid fill points and filters are all readily accessible, and air cleaner inspection is simplified with a visual air restriction indicator.

The lift arm is raised by two NitroSteel® cylinders. Lift arm support device is provided.