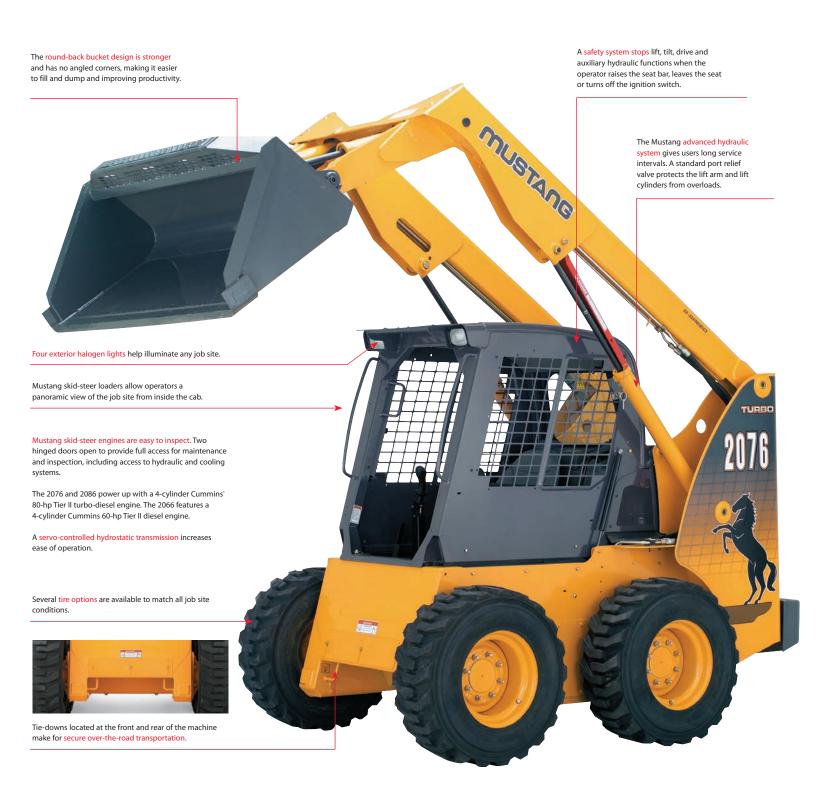

## With the comfort of the operator in mind...

When the hour gets late, turn on the lights — four exterior halogen lights provide safer, easier after-dark operation for more manageable work conditions.

Fluid fill points and filters are all readily accessible, and air cleaner inspection is simplified with a visual air restriction indicator.

The lift arm is raised by two NitroSteel® cylinders. Lift arm support device is provided.