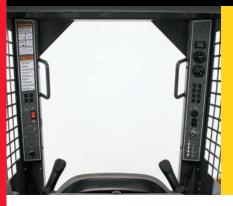

The Mustang cab lifts up effortlessly, providing the service technician with easy access to the hydrostatic pumps.

The Mustang skid-steer features a spacious new ROPS/FOPS Level II - certified operator cab that is designed for optimum comfort, safety and ease of use. Ergonomically placed instrument panels are positioned at eye level on each side of the operator for an enhanced view.