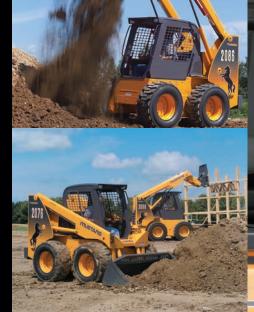

## The power to excel

When your skid-steer has to get it done, get Mustang. Our 2066, 2076 and 2086 skid-steers feature the perfect blend of power and ergonomic functionality. SAE rated operating loads range from 2,000 to 2,600 lbs., and tilt breakout forces range from 5,640 to 5,820 lbs. Worry-free Cummins\* Tier II diesel engines — 60-hp on the 2066, 80-hp turbo on the 2076 and 2086 — ensure optimum performance on any work site.

Don't settle for less. Put a Mustang skid-steer to work for you and start getting the most out of your time on the job.

All three models feature a wider tread width and increased weight for superior stability.