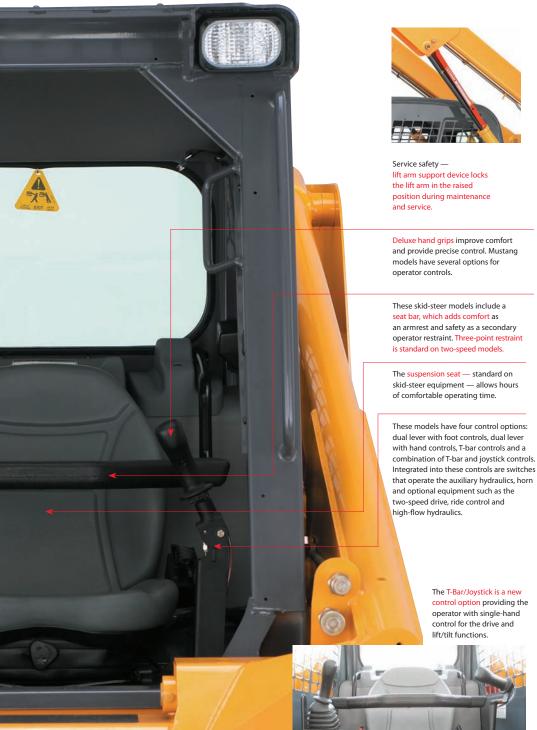

All three of these models are designed with the operator's comfort, safety and efficiency in mind. The redesigned cab complies with the ROPS/FOPS Level II standard and comes with a suspension seat, dome light, work lights and your choice of three control options. Cab enclosure, heater and air conditioner are optional.

The Mustang cab lifts up effortlessly, providing the service technician with easy access to the hydrostatic pumps.

The Mustang skid-steer features a spacious new ROPS/FOPS Level II - certified operator cab that is designed for optimum comfort, safety and ease of use. Ergonomically placed instrument panels are positioned at eye level on each side of the operator for an enhanced view.

## With the comfort of the operator in mind...

When the hour gets late, turn on the lights — four exterior halogen lights provide safer, easier after-dark operation for more manageable work conditions.

Fluid fill points and filters are all readily accessible, and air cleaner inspection is simplified with a visual air restriction indicator.

The lift arm is raised by two NitroSteel® cylinders. Lift arm support device is provided.