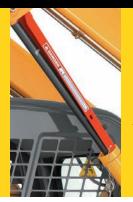

Fluid fill points and filters are all readily accessible, and air cleaner inspection is simplified with a visual air restriction indicator.

The lift arm is raised by two NitroSteel® cylinders. Lift arm support device is provided.