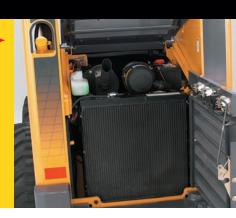

Fluid fill points and filters are all readily accessible, and air cleaner inspection is simplified with a visual air restriction indicator.

The lift arm is raised by two NitroSteel® cylinders. Lift arm support device is provided.