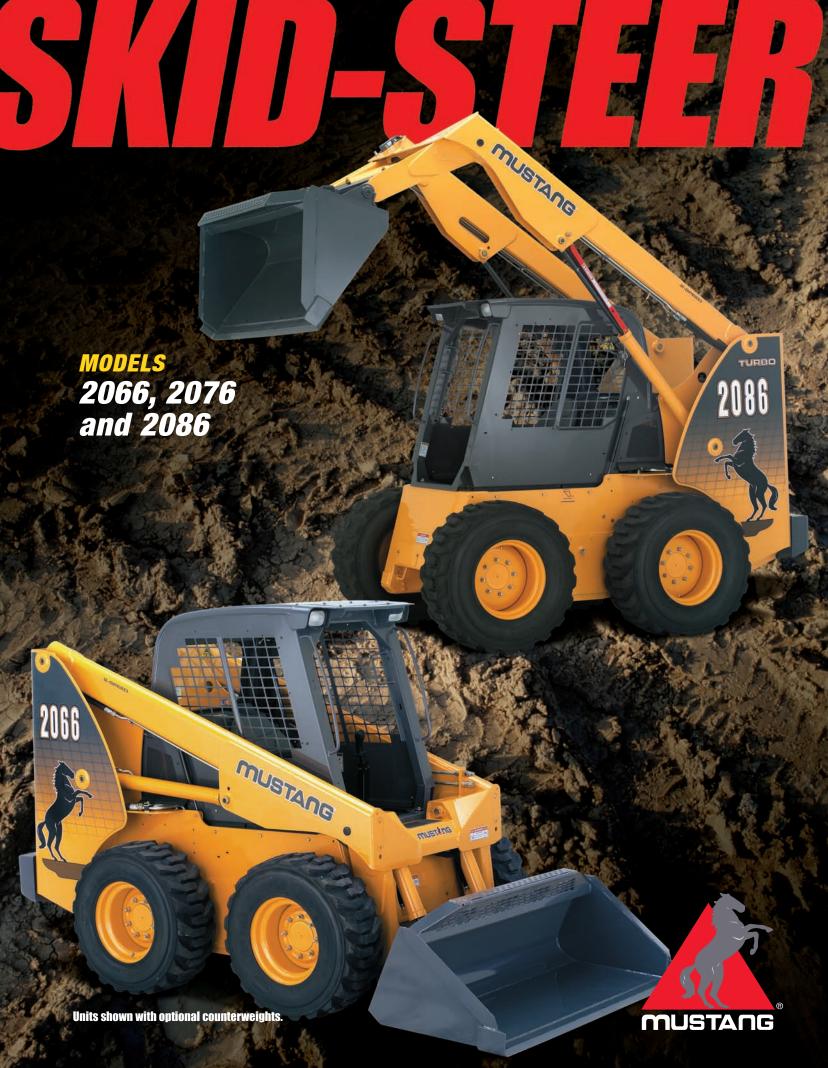

## **Mustang models 2066, 2076 and 2086**

## The power to excel

When your skid-steer has to get it done, get Mustang. Our 2066, 2076 and 2086 skid-steers feature the perfect blend of power and ergonomic functionality. SAE rated operating loads range from 2,000 to 2,600 lbs., and tilt breakout forces range from 5,640 to 5,820 lbs. Worry-free Cummins\* Tier II diesel engines — 60-hp on the 2066, 80-hp turbo on the 2076 and 2086 — ensure optimum performance on any work site.

All three of these models are designed with the operator's comfort, safety and efficiency in mind. The redesigned cab complies with the ROPS/FOPS Level II standard and comes with a suspension seat, dome light, work lights and your choice of three control options. Cab enclosure, heater and air conditioner are optional.

Don't settle for less. Put a Mustang skid-steer to work for you and start getting the most out of your time on the job.

All three models feature a wider tread width and increased weight for superior stability.