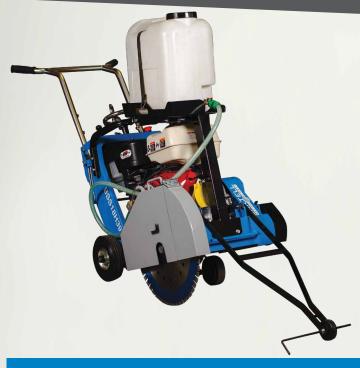

## BSS18H39W

| Maximum Blade Diameter                    | 18" (457mm)     |
|-------------------------------------------|-----------------|
| Maximum Duel Blade Diameter               | 14" (356mm)     |
| Engine                                    | Honda GX390     |
| Blade Shaft Diameter                      | 1.25" (31.7mm)  |
| Blade Arbor Diameter                      | 1" (25.4mm)     |
| Max. Blade Shaft Speed                    | 2600rpm         |
| Maximum Cutting Depth (18' [457mm] Blade) | 6 5/8" (168mm)  |
| Maximum Cutting Depth (14' [356mm] Blade) | 4 5/8" (117mm)  |
| Weight (Dry)                              | 225lbs (102 kg) |
| Weight (Shipping)                         | 275lbs (125kg)  |
| Height (With Water Tank)                  | 42.3" (107.5cm) |
| Length                                    | 54" (137.7cm)   |
| Width                                     | 24.5" (62.3cm)  |

## **FEATURES**

- The Honda GX390 engine is more powerful, quieter, uses less fuel and has less emissions then its predecessor
- With the 8 gallon water tank it allows the user to be mobile from a water hose
- The Telescopic Push Handle allows the user to raise or lower the handle to the best height suited for them
- Garden Hose Adapter is designed to connect to a standard garden hose for the added convenience of drawing water from anywhere for efficient wet cutting
- The Depth Guide Indicator helps with precise cuts and lets the user know how deep their cutting at all times