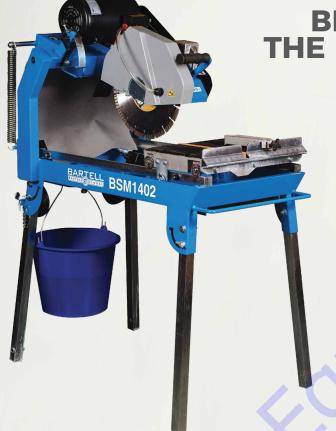

## BSM1402 SAW

## **TECHNICAL SPECS**

| Motor              | 2 HP, 115-120V/60 hz.<br>3420 RPM |
|--------------------|-----------------------------------|
| Max Blade Capacity | 14"                               |
| Cuttin Depth       | 4-11/2"                           |
| Weight             | 210 lbs                           |
| Length             | 40.5"                             |
| Width              | 23.2"                             |
| Height             | 31.7"                             |

## **FEATURES**

- · Cutting Reference Marks provides cutting depth measurements for accurate plunge cuts
- The Heavy Duty Power Switch prevents the motor from over heating and protects the saw from power surges
- · With the High Plunge Handle it provides a convenient handle for better user leverage during plunge cuts
- The Built-in Water Tray allows for easy water storage during saw operation for user convenience
- The Ruler Guide provides convenient measurements and promotes precision cuts
- Water drainage system removes slurry and allows clear running water through the pump
- · Folding legs for fast setup