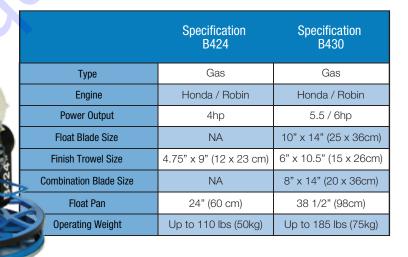

Choose from 24" or 30" models.

- · Precision balanced for smooth, easy operation.
- · Robust gear box with high tensile steel shafting for long life.
- Cast iron spider assembly and precision ground arms for tight tolerances and faster troweling.
- · Folding handle for easy storage.
- Chrome plating for easy clean up.
- · Includes pan and combination blades.