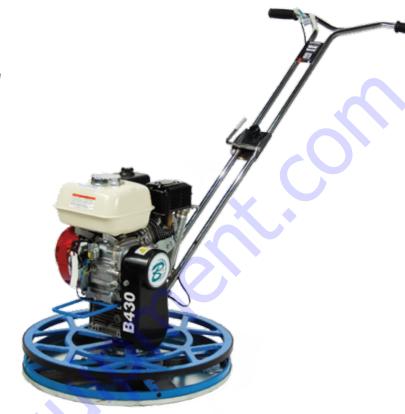

## The Bartell Edger Trowel.

The concrete professional's choice for over 40 years.

Bartell edging trowels are built for the industry's toughest customers. Designed and built to exact tolerances, we give you the best combination of weight and balance available. Field tested and proven dependable under the toughest conditions, you can count on your Bartell edger to last.

Choose from 24" or 30" models.

- · Precision balanced for smooth, easy operation.
- · Robust gear box with high tensile steel shafting for long life.
- Cast iron spider assembly and precision ground arms for tight tolerances and faster troweling.
- · Folding handle for easy storage.
- Chrome plating for easy clean up.
- · Includes pan and combination blades.