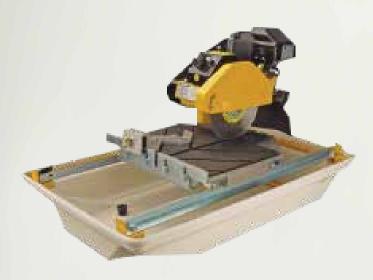

## IDP710SR saw

## A HIGH-PERFORMING SAW FOR NEARLY EVERY JOB

| TECHNICAL SPECS |           |
|-----------------|-----------|
|                 | Tile      |
| meter           | 7" (18cm) |
|                 |           |

## **FEATURES**

The IDP710SR Electric Tile Saw accepts a 7" diameter blade combining high performance, increased cutting capacity and improved durability. The IDP710SR has enough power to handle virtually any tile job. The power is complemented by a generous cutting capacity that allows for cutting lengths of up to 20" straight and 14" diagonal. ideal for contactors in need of an affordable, portable, wet tile saw that will deliver. This saw comes with our E.D.I. system that indicates the status of several system functions.