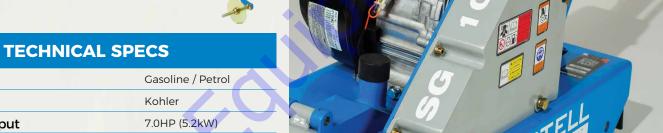

## SG10 GREEN SAW

| Туре                 | Gasoline / Petrol |
|----------------------|-------------------|
| Engine               | Kohler            |
| Power Output         | 7.0HP (5.2kW)     |
| Cutting Depth        | 3.25" (83mm)      |
| Blade Size           | 10" (254mm)       |
| Standard Arbour Size | 0.0625" (15.88mm) |
| Depth Adjustment     | Handle Rotation   |
| Length               | 44" (112cm)       |
| Width                | 15" (38cm)        |
| Height               | 31" (79cm)        |
| Weight               | 108lbs (49kg)     |
| Blade Speed          | 6000rpm           |
| Max Depth Green      | 1.5" (37mm)       |
| Max Depth Cured      | 3.25" (81mm)      |
| Max Blade Size       | 10" (250mm)       |
| Min Blade Size       | 7" (180mm)        |