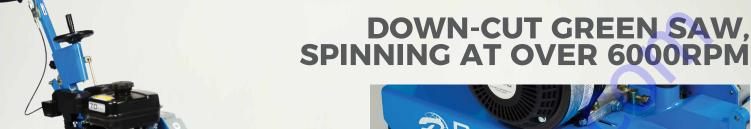

## **FEATURES**

- · Great for relief joint sawing in new concrete
- Powered by a 7hp Kohler engine with quad clean air filter
- · Adjustable handle height for operator comfort
- · Fastest saw on the market
- Cuts through Green concrete
- · Center-mounted blade
- Dual roller guides
- 6000rpm blade shaft
- · Aggregate remains undisturbed