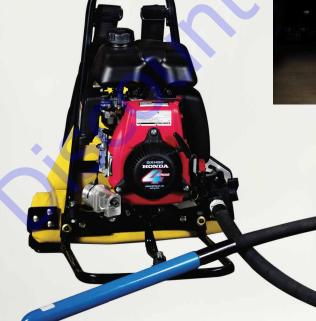

# CONCRETE VIBRATOR

VIBRATOR BACKPACK

## SAVE TIME WITH QUICK RELEASE CONCRETE VIBRATOR SHAFTS!

## **FEATURES**

- GXH50 Series gas powered Honda motor
- Heads available from .75" 2.5"
- Shaft lengths from 1.8m 5.5m
- Made in USA
- · Quick release vibrator shafts for ease in changes
- Interchangeable with many competitive brands