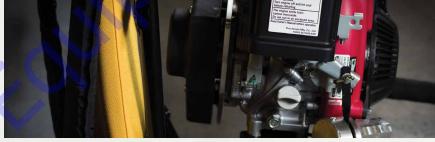

## **FEATURES**

- GXH50 Series gas powered Honda motor
- Heads available from .75" 2.5"
- Shaft lengths from 1.8m 5.5m
- Made in USA
- · Quick release vibrator shafts for ease in changes
- Interchangeable with many competitive brands