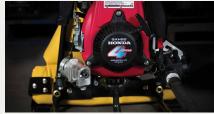

## **FEATURES**

- GXH50 Series gas powered Honda motor
- Heads available from .75" 2.5"
- Shaft lengths from 1.8m 5.5m
- Made in USA
- · Quick release vibrator shafts for ease in changes
- Interchangeable with many competitive brands