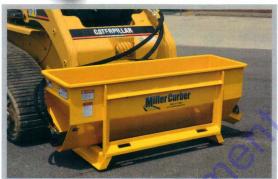

## Miller Curber Advantages:

Curb Loader is designed to transfer asphalt from an asphalt truck to a Miller Curber curb machine when installing an asphalt curb, thus eliminating wheelbarrows.

- Curb Loader cuts cost and improves efficiency
- Fits most modern skid-steers
- Hydraulic direct drive
- Skid-steer must be equipped with a universal quick-attach hitch and auxiliary hydraulics
- Minimum hydraulic requirement 12GPM
- Skid-steer quickly attaches on both sides, allows for right and left hand discharge
- Accurate and controlled discharge 1/2 yard in 50 seconds
- Options: 3/4 yard hopper extension increases the capacity of the curb loader from 1/2 yard to a 3/4 yard