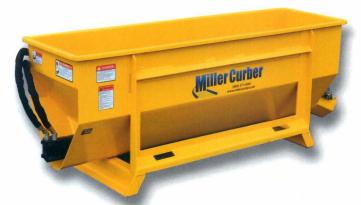

## Curb Loader

www.discount-equipment.com

## **Product Overview:**

| Length:       | 73.5"               |
|---------------|---------------------|
| Width:        | 22.5"               |
| Height:       | 29.5"               |
| Auger Length: | 61.5"               |
| Weight:       | 380 lbs             |
| Capacity:     | 1/2 yard of asphalt |

## Miller Curber Advantages:

Curb Loader is designed to transfer asphalt from an asphalt truck to a Miller Curber curb machine when installing an asphalt curb, thus eliminating wheelbarrows.

- Curb Loader cuts cost and improves efficiency
- Fits most modern skid-steers
- Hydraulic direct drive
- Skid-steer must be equipped with a universal quick-attach hitch and auxiliary hydraulics
- Minimum hydraulic requirement 12GPM
- Skid-steer quickly attaches on both sides, allows for right and left hand discharge
- Accurate and controlled discharge 1/2 yard in 50 seconds
- Options: 3/4 yard hopper extension increases the capacity of the curb loader from 1/2 yard to a 3/4 yard