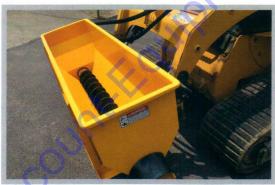

## Miller Curber Advantages:

Curb Loader is designed to transfer asphalt from an asphalt truck to a Miller Curber curb machine when installing an asphalt curb, thus eliminating wheelbarrows.

- Curb Loader cuts cost and improves efficiency
- Fits most modern skid-steers
- Hydraulic direct drive
- Skid-steer must be equipped with a universal quick-attach hitch and auxiliary hydraulics
- Minimum hydraulic requirement 12GPM
- Skid-steer quickly attaches on both sides, allows for right and left hand discharge
- Accurate and controlled discharge 1/2 yard in 50 seconds
- Options: 3/4 yard hopper extension increases the capacity of the curb loader from 1/2 yard to a 3/4 yard