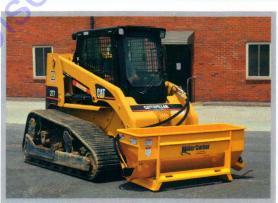

## Miller Curber Advantages:

Curb Loader is designed to transfer asphalt from an asphalt truck to a Miller Curber curb machine when installing an asphalt curb, thus eliminating wheelbarrows.

- Curb Loader cuts cost and improves efficiency
- Fits most modern skid-steers
- Hydraulic direct drive
- Skid-steer must be equipped with a universal quick-attach hitch and auxiliary hydraulics
- Minimum hydraulic requirement 12GPM
- Skid-steer quickly attaches on both sides, allows for right and left hand discharge
- Accurate and controlled discharge 1/2 yard in 50 seconds
- Options: 3/4 yard hopper extension increases the capacity of the curb loader from 1/2 yard to a 3/4 yard