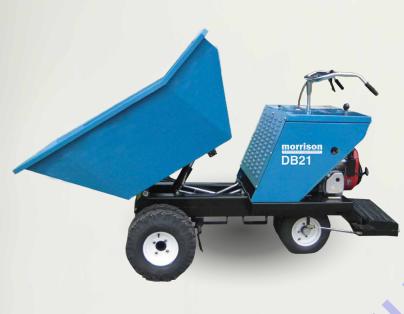

## DB21 POWER BUGGY

## **TECHNICAL SPECS**

| Туре                  | Gasoline / Petrol         |
|-----------------------|---------------------------|
| Engine                | Vanguard - Electric Start |
| Power Output          | 18HP (13kW)               |
| Wheelbase             | 44" (112cm)               |
| Length                | 100" (254cm)              |
| Width (double wheels) | 43.5" (110cm)             |
| Height                | 53" (135cm)               |
| Maximum Load          | 3200lbs (1451kg)          |
| Capacity              | 21 ft <sup>3</sup> (595L) |
| Speed                 | 7mph (12kmh) at 4000rpm   |
| Ground Clearance      | 6" (15cm)                 |
| Turning Radius        | 74°                       |

## **FEATURES**

- Dump and drive capability allows for feathering of load in forward and reverse
- Operator's platform with simple and clean control system allows for comfortable and convenient operation of the unit
- Excellent traction and control with heavy-duty welded chassis
- Steel bucket is standard on DB21
- Power supplied through heavy-duty hydraulic pump and two high efficiency hydrostatic drive motors
- Foot operated dump lever allows operator to keep both hands on steering handle at all times
- Foot actuated operating and parking brake. Heavy duty components for longer life