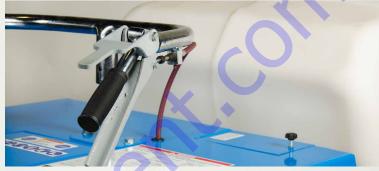

## **FEATURES**

- Dump and drive capability allows for feathering of load in forward and reverse
- Operator's platform with simple and clean control system allows for comfortable and convenient operation of the unit
- Excellent traction control with heavy-duty welded chassis
- High density poly bucket (DB17) is impact resistant and designed to withstand the toughest use
- Steel bucket optional
- Power supplied through heavy-duty hydraulic pump and two high efficiency hydrostatic drive motors
- Foot operated dump lever allows operator to keep both hands on steering handle at all times
- Foot actuated operating and parking brake. Heavy duty components for longer life
- · Optional electric start