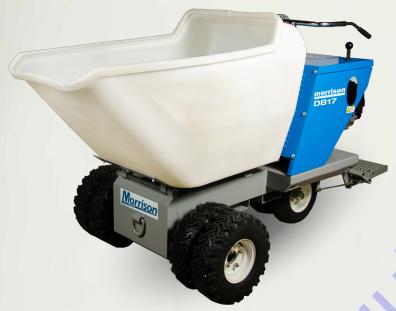

## DB17 POWER BUGGY

## FORGET THE WHEELBARROW

| TECHNICAL SPECS       |                           |
|-----------------------|---------------------------|
| Туре                  | Gasoline / Petrol         |
| Engine                | Honda GX390/GX390E        |
| Power Output          | 11.8HP (8.7kW)            |
| Wheelbase             | 44" (112cm)               |
| Length                | 97" (246cm)               |
| Width (single wheels) | 36" (90cm)                |
| Width (double wheels) | 43.5" (110cm)             |
| Height                | 53" (135cm)               |
| Maximum Load          | 2500lbs (1136kg)          |
| Capacity              | 17 ft <sup>3</sup> (481L) |
| Speed                 | 7mph (12kmh) at 4000rpm   |
| Ground Clearance      | 6" (15cm)                 |
| Turning Radius        | 74°                       |

## **FEATURES**

- Dump and drive capability allows for feathering of load in forward and reverse
- Operator's platform with simple and clean control system allows for comfortable and convenient operation of the unit
- Excellent traction control with heavy-duty welded chassis
- High density poly bucket (DB17) is impact resistant and designed to withstand the toughest use
- Steel bucket optional
- Power supplied through heavy-duty hydraulic pump and two high efficiency hydrostatic drive motors
- Foot operated dump lever allows operator to keep both hands on steering handle at all times
- Foot actuated operating and parking brake. Heavy duty components for longer life
- · Optional electric start