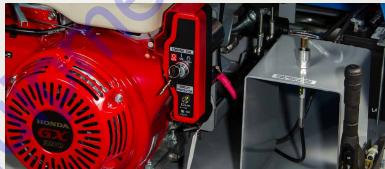

## **FEATURES**

- Dump and drive capability allows for feathering of load in forward and reverse
- Operator's platform with simple and clean control system allows for comfortable and convenient operation of the unit
- Excellent traction control with heavy-duty welded chassis
- High density poly bucket (DB17) is impact resistant and designed to withstand the toughest use
- Steel bucket optional
- Power supplied through heavy-duty hydraulic pump and two high efficiency hydrostatic drive motors
- Foot operated dump lever allows operator to keep both hands on steering handle at all times
- Foot actuated operating and parking brake. Heavy duty components for longer life
- · Optional electric start