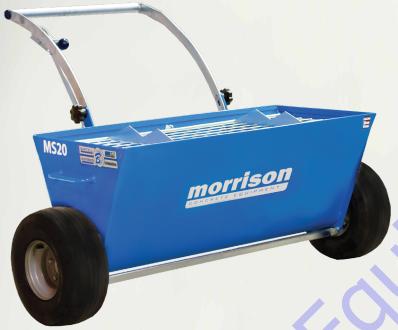

## MS20 MATERIAL SPREADER

## APPLY DRY SHAKE HARDENERS, REFLECTIVE TOPPINGS AND COLORING COMPOUNDS

| TECHNICAL SPECS |                    |
|-----------------|--------------------|
| Length          | 32" (81cm)         |
| Width           | 51" (130cm)        |
| Height          | 36.6" (93cm)       |
| Weight          | 132lbs (60kg)      |
| Discharge Width | 39" (99cm)         |
| Hopper Capacity | 220lbs (75L/100kg) |

## **FEATURES**

- Hopper takes 100 kg of material
- Discharge range 1 to 6 kg
- Wheels drive hopper blades
- Each wheel is independent for easy turns
- Fold-able handle for ease of transportation and storage
- · Folding stand for ease of material loading
- Low dispensing height reduces dust
- Exact material measurement per SQM saves material cost and meets exact job specification