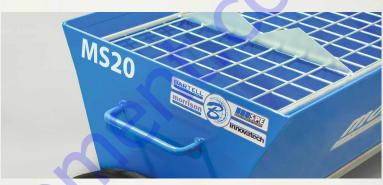

## **FEATURES**

- Hopper takes 100 kg of material
- Discharge range 1 to 6 kg
- Wheels drive hopper blades
- Each wheel is independent for easy turns
- Fold-able handle for ease of transportation and storage
- · Folding stand for ease of material loading
- Low dispensing height reduces dust
- Exact material measurement per SQM saves material cost and meets exact job specification