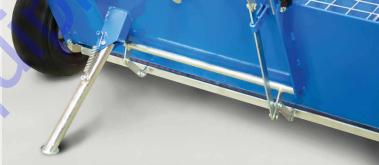

## **FEATURES**

- Hopper takes 100 kg of material
- Discharge range 1 to 6 kg
- Wheels drive hopper blades
- Each wheel is independent for easy turns
- Fold-able handle for ease of transportation and storage
- · Folding stand for ease of material loading
- Low dispensing height reduces dust
- Exact material measurement per SQM saves material cost and meets exact job specification