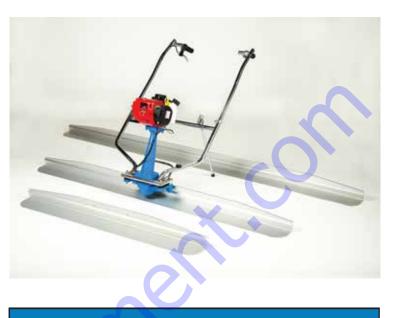

## Lightweight and easy to transport, and operate.

Leave your 2x4 behind and pick up your Uni-Screed!

- Specially designed to permit a single operator to quickly and easily level and consolodate an entire area.
- Multi-adjustable handle to meet operator needs and more efficient handling.
- Handle vibration is minimized with our impact absorbing mounting system to optimize control and operator comfort.
- Superior control is achieved with our responsive handle mounted throttle and on/off switch.
- High frequency vibration disperses and levels concrete without build-up.
- · Form and free screed.
- Lightweight, easy to transport to and around job sites.
- Blade design permits cutting and smoothing in a single operation.

Interchangeable blades with other leading wet screed units.

Genuine Honda engine.

## **Options**

- Blades Available In:
  4' (1.2m), 6' (1.8m), 8' (2.4m), 10' (3.0m), 12' (3.7m), 14' (4.5m), 16' (4.9m)
- Magnesium coated.
- Blades are interchangeable with other popular brands.

|                           | Specification<br>Uni-Screed                                         |
|---------------------------|---------------------------------------------------------------------|
| Handle (fully adjustable) | 28lbs (12.7kg)                                                      |
| Blades                    |                                                                     |
| 4' (1.2m)                 | 6.41lbs (2.9kg)                                                     |
| 6' (1.8m)                 | 9.6lbs (4.4kg)                                                      |
| 8' (2.4m)                 | 12.8lbs (5.8kg)                                                     |
| 10' (3.0m)                | 16.0lbs (7.3kg)                                                     |
| 12' (3.7m)                | 19.2lbs (8.7kg)                                                     |
| 14' (4.5m)                | 22.4lbs (10.2kg)                                                    |
| 16' (4.9m)                | 25.6lbs (11.6kg)                                                    |
| Engine                    | 1.3hp, 35cc, recoil start, air cooled, single overhead cam cylinder |
| Fuel Capacity             | 0.17 gal (0.65L)                                                    |
| Estimated Running Time    | 1.1hrs @ 7000rpm                                                    |
| Weight (dry)              | 27.9lbs +blade (12.7kg +blade)                                      |
| Weight (operating)        | 29.6lbs +blade (13.5kg +blade)                                      |
| Sound Power               | 50 Dba                                                              |
| Vibration                 | <9 m/s <sup>2</sup>                                                 |