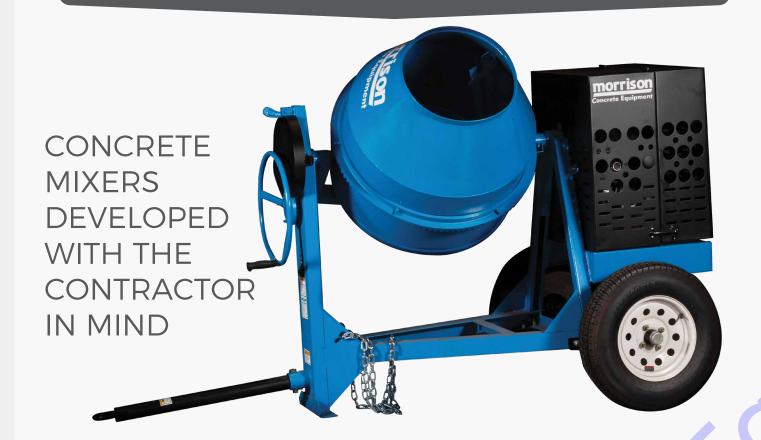

## **CONCRETE MIXER**

## **FEATURES**

- High Abrasion resistant steel, 1/8" thick ensures long life
- Heavy duty, retractable tow bar with 2" ball or pintle hitch
- Axle springs for less bounce and sway during transport
- Multi position dump latch is easily accessed

- Over-sized dump wheel makes discharge effortless
- Powered by reliable Honda engines
- Electric motor options available

HONDA

| TECHNICAL SPECS |                    |                   |                  |  |
|-----------------|--------------------|-------------------|------------------|--|
| Model           | MC75H160           | MC95H240          | MC12H390         |  |
| Capacity (bag)  | 1 - 1.2            | 1 - 1.5           | 1.5 - 2          |  |
| Capacity        | 7.5cu ft (0.21 m³) | 9.5cu ft (0.27m³) | 12cu ft (0.34m³) |  |
| Engine          | Honda GX160        | Honda GX240       | Honda GX390      |  |
| Fuel Capacity   | 3.3qts (3.1L)      | 5.6qts (5.3L)     | 5.6qts (5.3L)    |  |
| Length          | 80" (203cm)        | 80" (203cm)       | 80" (203cm)      |  |
| Width           | 51" (129cm)        | 51" (129cm)       | 51" (129cm)      |  |
| Height          | 60" (152cm)        | 60" (152cm)       | 60" (152cm)      |  |
| Weight (dry)    | 790lbs (359kg)     | 868lbs (395kg)    | 895lbs (407kg)   |  |
| Sound Power     | 105Dba             | 105Dba            | 105Dba           |  |
| Drum Material   | Steel              | Steel             | Steel            |  |