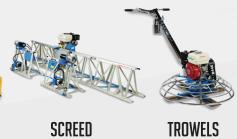

www.Discount-Equipment.com













**SCARIFIERS** 

**TROWELS** 



**BARTELL** 

morrison



**Innovatech** 

CONTEC

PRECISION

















COMPACTION **GENERATORS** 

MIXERS



## **CONCRETE MIXER**



## **FEATURES**

- High Abrasion resistant steel, 1/8" thick ensures long life
- Heavy duty, retractable tow bar with 2" ball or pintle hitch
- Axle springs for less bounce and sway during transport
- Multi position dump latch is easily accessed

- Over-sized dump wheel makes discharge effortless
- Powered by reliable Honda engines
- Electric motor options available

HONDA

| TECHNICAL SPECS |                    |                   |                  |  |
|-----------------|--------------------|-------------------|------------------|--|
| Model           | MC75H160           | MC95H240          | MC12H390         |