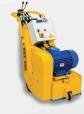

## **CONCRETE MIXER**

## **FEATURES**

- High Abrasion resistant steel, 1/8" thick ensures long life
- Heavy duty, retractable tow bar with 2" ball or pintle hitch
- Axle springs for less bounce and sway during transport
- Multi position dump latch is easily accessed

- Over-sized dump wheel makes discharge effortless
- Powered by reliable Honda engines
- Electric motor options available

HONDA

| TECHNICAL SPECS |                    |                   |                  |  |
|-----------------|--------------------|-------------------|------------------|--|
| Model           | MC75H160           | MC95H240          | MC12H390         |  |
| Capacity (bag)  | 1 - 1.2            | 1 - 1.5           | 1.5 - 2          |  |
| Capacity        | 7.5cu ft (0.21 m³) | 9.5cu ft (0.27m³) | 12cu ft (0.34m³) |  |
| Engine          | Honda GX160        | Honda GX240       | Honda GX390      |  |
| Fuel Capacity   | 3.3qts (3.1L)      | 5.6qts (5.3L)     | 5.6qts (5.3L)    |  |
| Length          | 80" (203cm)        | 80" (203cm)       | 80" (203cm)      |  |
| Width           | 51" (129cm)        | 51" (129cm)       | 51" (129cm)      |  |
| Height          | 60" (152cm)        | 60" (152cm)       | 60" (152cm)      |  |
| Weight (dry)    | 790lbs (359kg)     | 868lbs (395kg)    | 895lbs (407kg)   |  |
| Sound Power     | 105Dba             | 105Dba            | 105Dba           |  |
| Drum Material   | Steel              | Steel             | Steel            |  |