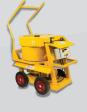

## **MORTAR MIXER**

## **FEATURES**

- Double gusseted heavy reinforced axels for durability
- Tapered drum opening eliminates spilling on the job
- Heavy duty safety cage with over-sized bag breaker
- 1 3/4" hardened steel paddle shaft with double bearings and eight grease seals
- Removable heavy duty tow hitch

- Solid 1 5/8" steel axle with suspension springs and 13" tires for smooth towing
- Dual controls for mixing and dumping
- 14 gauge steel laser cut shroud with heavy duty hinge system
- Electric motor options also available

| TECHNICAL SPECS |                 |                 |                 |  |
|-----------------|-----------------|-----------------|-----------------|--|
| Model           | MM6H160         | MM8H240         | MM9H240         |  |
| Capacity (bag)  | 1.5 - 2         | 2 - 2.5         | 2.5 - 3         |  |
| Capacity        | 6cu ft (0.17m³) | 8cu ft (0.23m³) | 9cu ft (0.25m³) |  |
| Engine          | Honda GX160     | Honda GX240     | Honda GX240     |  |
| Fuel Capacity   | 3.3qts (3.1L)   | 5.6qts (5.3L)   | 5.6qts (5.3L)   |  |
| Length          | 76" (193cm)     | 76" (193cm)     | 76" (193cm)     |  |
| Width           | 51" (129cm)     | 51" (129cm)     | 51" (129cm)     |  |
| Height          | 58" (147cm)     | 59" (150cm)     | 59" (150cm)     |  |
| Weight (dry)    | 737lbs (335kg)  | 860lbs (395kg)  | 870lbs (395kg)  |  |
| Sound Power     | 105Dba          | 105Dba          | 105Dba          |  |
| Drum Material   | Steel           | Steel           | Steel           |  |