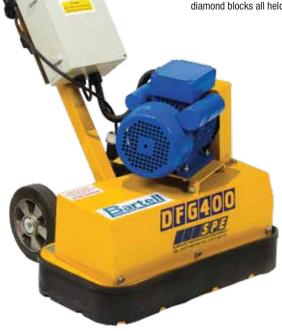

This machine is easy to use, meeting the requirements of rental companies and contractors. Twin grinding heads driven by heavy duty gearboxes ensure high productivity and reliability. An adjustable dust extraction skirt provides dust free operation when used in conjunction with the SPE vacuums. The operator's handle is fully heigh adjustable. The DFG 400 is supplied fitted with 2 no. standard drive plates allowing the floor grinder to be used with carborundum blocks, wire brush blocks, and diamond blocks all held in by wedges. For specialist applications, an adaptor plate is available to allow the fitting of various DFG 250mm (9.8") diameter diamond grinding plates.

## **Features**

- Heavy duty gearbox drive system
- Compact modern design
- Screw type handwheel to level machine
- to surface
- 50mm (2") dust extraction port
- Dust free when operated with SPE 316 vacuum
  - Large diameter wheels for excellent mobility and stability