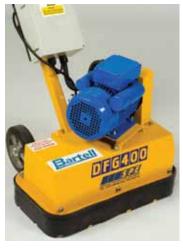

This machine is easy to use, meeting the requirements of rental companies and contractors. Twin grinding heads driven by heavy duty gearboxes ensure high productivity and reliability. An adjustable dust extraction skirt provides dust free operation when used in conjunction with the SPE vacuums. The operator's handle is fully heigh adjustable. The DFG 400 is supplied fitted with 2 no. standard drive plates allowing the floor grinder to be used with carborundum blocks, wire brush blocks, and diamond blocks all held in by wedges. For specialist applications, an adaptor plate is available to allow the fitting of various DFG 250mm (9.8") diameter diamond grinding plates.

## **Features**

- Heavy duty gearbox drive system
- Compact modern design
- Screw type handwheel to level machine
- to surface
- 50mm (2") dust extraction port
- Dust free when operated with SPE 316 vacuum
  - Large diameter wheels for excellent mobility and stability