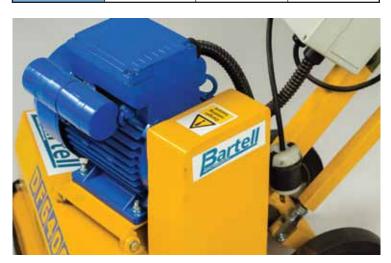

This machine is easy to use, meeting the requirements of rental companies and contractors. Twin grinding heads driven by heavy duty gearboxes ensure high productivity and reliability. An adjustable dust extraction skirt provides dust free operation when used in conjunction with the SPE vacuums. The operator's handle is fully heigh adjustable. The DFG 400 is supplied fitted with 2 no. standard drive plates allowing the floor grinder to be used with carborundum blocks, wire brush blocks, and diamond blocks all held in by wedges. For specialist applications, an adaptor plate is available to allow the fitting of various DFG 250mm (9.8") diameter diamond grinding plates.

## **Features**

- Heavy duty gearbox drive system
- Compact modern design
- Screw type handwheel to level machine
- to surface
- 50mm (2") dust extraction port
- Dust free when operated with SPE 316 vacuum
  - Large diameter wheels for excellent mobility and stability