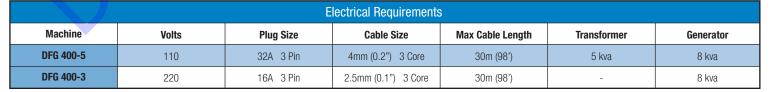

| Specifications     |               |               |               |
|--------------------|---------------|---------------|---------------|
| Туре               | Electric      | Electric      | Petrol/Gas    |
| Part Number        | DFG 400-5     | DFG 400-3     | DFG 400-2     |
| Power Output       | 2.2kw         | 2.2kw         | 5.5hp         |
| Voltage            | 110           | 220           | -             |
| Cycles             | 50hz          | 50hz          | -             |
| Head Speed         | 335rpm        | 335rpm        | 400rpm        |
| Engine/Motor Speed | 2800rpm       | 2800rpm       | 2800rpm       |
| Machine Dimensions |               |               |               |
| Length             | 820mm (32.3") | 820mm (32.3") | 820mm (32.3") |
| Width              | 560mm (22")   | 560mm (22")   | 560mm (22")   |
| Height             | 700mm (27.6") | 700mm (27.6") | 700mm (27.6") |
| Weight             | 86kg (190lbs) | 86kg (190lbs) | 78kg (172lbs) |