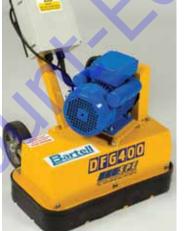

## The DFG 400 Floor Grinder has been developed to meet the competitive demands of the general floor grinding marketplace

This machine is easy to use, meeting the requirements of rental companies and contractors. Twin grinding heads driven by heavy duty gearboxes ensure high productivity and reliability. An adjustable dust extraction skirt provides dust free operation when used in conjunction with the SPE vacuums. The operator's handle is fully heigh adjustable. The DFG 400 is supplied fitted with 2 no. standard drive plates allowing the floor grinder to be used with carborundum blocks, wire brush blocks, and diamond blocks all held in by wedges. For specialist applications, an adaptor plate is available to allow the fitting of various DFG 250mm (9.8") diameter diamond grinding plates.