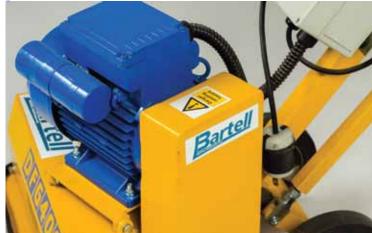

## The DFG 400 Floor Grinder has been developed to meet the competitive demands of the general floor grinding marketplace

This machine is easy to use, meeting the requirements of rental companies and contractors. Twin grinding heads driven by heavy duty gearboxes ensure high productivity and reliability. An adjustable dust extraction skirt provides dust free operation when used in conjunction with the SPE vacuums. The operator's handle is fully heigh adjustable. The DFG 400 is supplied fitted with 2 no. standard drive plates allowing the floor grinder to be used with carborundum blocks, wire brush blocks, and diamond blocks all held in by wedges. For specialist applications, an adaptor plate is available to allow the fitting of various DFG 250mm (9.8") diameter diamond grinding plates.

## Features

- · Heavy duty gearbox drive system
- Compact modern design
- Screw type handwheel to level machine
- to surface
- 50mm (2") dust extraction port
  Dust free when operated with SPE 316 vacuum