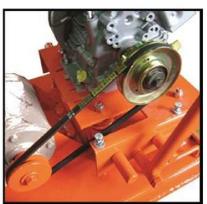

## Building the American Dream

| MODEL                | MVP90             |
|----------------------|-------------------|
| Centrifugal force    | 3380 Lbs          |
| Plate Size           | 19" x 20"         |
| Weight               | 198 Lbs<br>90 kg  |
| Height               | 45"               |
| Engine RPM           | 3600              |
| Engine option        | 5.5 - 6 HP Subaru |
| Vibration frecuency  | 5800 VPM          |
| Compatactation depht | 12"               |
| Travel Speed         | 90 ft / min       |
| Compactation area    | 8550 Sqft / HR    |
| Water Tank gal (Its) | 1 gal (3.8)       |