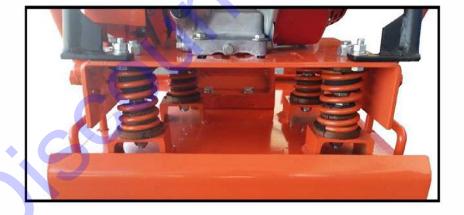

## Building the American Dream

| MODEL                | MVP90             |
|----------------------|-------------------|
| Centrifugal force    | 3380 Lbs          |
| Plate Size           | 19" x 20"         |
| Weight               | 198 Lbs<br>90 kg  |
| Height               | 45"               |
| Engine RPM           | 3600              |
| Engine option        | 5.5 - 6 HP Subaru |
| Vibration frecuency  | 5800 VPM          |
| Compatactation depht | 12"               |
| Travel Speed         | 90 ft / min       |
| Compactation area    | 8550 Sqft / HR    |
| Water Tank gal (Its) | 1 gal (3.8)       |