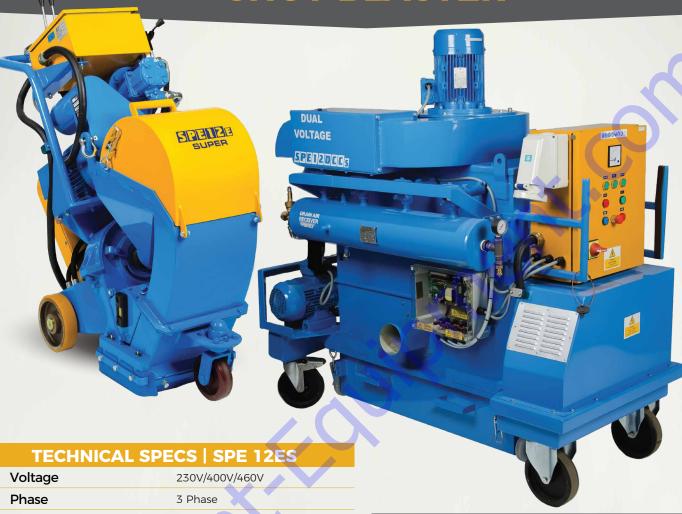

## SPE 12ES SHOT BLASTER

**Blast Motor Output** 10hp (7.5kw) Cycles 50/60Hz Cleaning Width 12" (305mm) 46.5" x 18.9" x 47.2" (1180mm x 480mm x 1200mm) LxWxH Weight 704lbs (320kg)

## **FEATURES**

- · Blast unit constructed of manganese steel
- Dust collector fitted with integral compressor and reverse air jet pulsation system to allow continuous working
- Blasting width can be reduced for line removal and weld inspection
- Self propelled variable speed drive allows complete operator control
- Grill fitted into lower separator hopper unit assembly to eliminate foreign objects being allowed into the blastwheel causing damage
- Capable of using up to S550 abrasive
- Fully machined blastwheel support bearing assembly (eliminates bearing problems and automatically self-aligns blastwheel components)
- Blastwheel can be rotated in both directions (Optional extra)
- Can be dismantled to pass through a 600mm (23.6") access hole in storage tanks