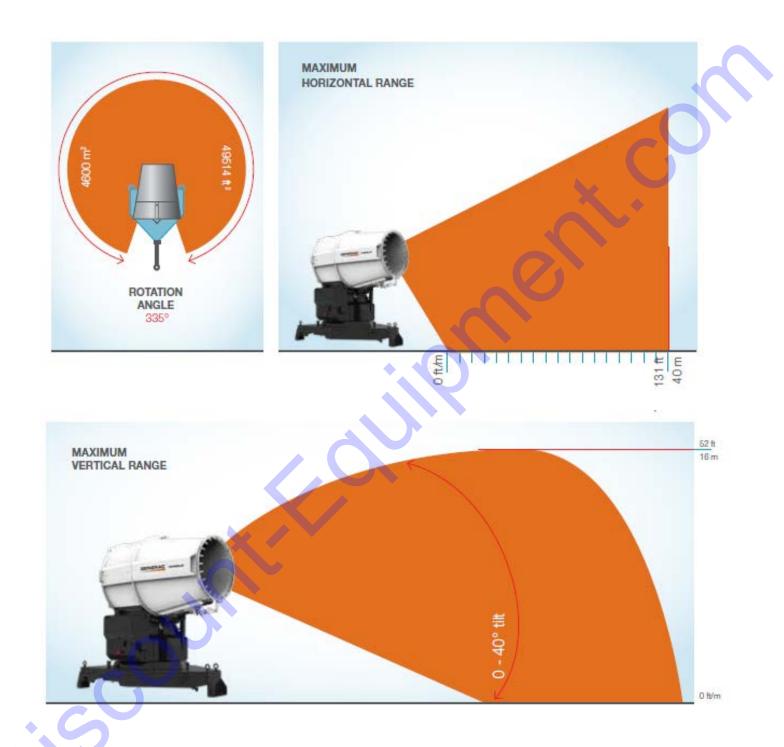

#### **KEY BENEFITS**

- For medium to large outdoor applications
- Removes medium to large dust particulates
- Nebulized water spray more effective than traditional dust mitigation methods (water trailer/hoses)
- Standard skid-mount with trailer option
- Adjustable angle and rotation
- Covers a horizontal range of over 130 ft. (40 m)

#### **OPTIONS**

• Trailer: DOT approved

| DF 7500                                 |                                    |                           |
|-----------------------------------------|------------------------------------|---------------------------|
| Electrical engine power (fan)           | kW                                 | 7.5                       |
| Electrical engine power (pump)          | kW                                 | 2.2                       |
| Electrical connection                   | -                                  | Inlet Plug 3-phase – 32 A |
| Maximum horizontal range (without wind) | ft. (m)                            | 98 - 131 (30 - 40)        |
| Maximum vertical range (without wind)   | ft. (m)                            | 52 (16)                   |
| Maximum covered area                    | ft. <sup>2</sup> (m <sup>2</sup> ) | 49,514 (4,600)            |
| Water connection                        | -                                  | 1" hose barb              |
| Water consumption                       | gpm (Lpm)                          | 13.7 (52)                 |
| Water inlet filter                      | μm                                 | 180                       |
| Rotation angle range                    | 0                                  | 335                       |
| Tilt angle range                        | o                                  | 0 - 40                    |
| Dry weight (skidded)                    | lbs. (kg)                          | 1,993 (904)               |