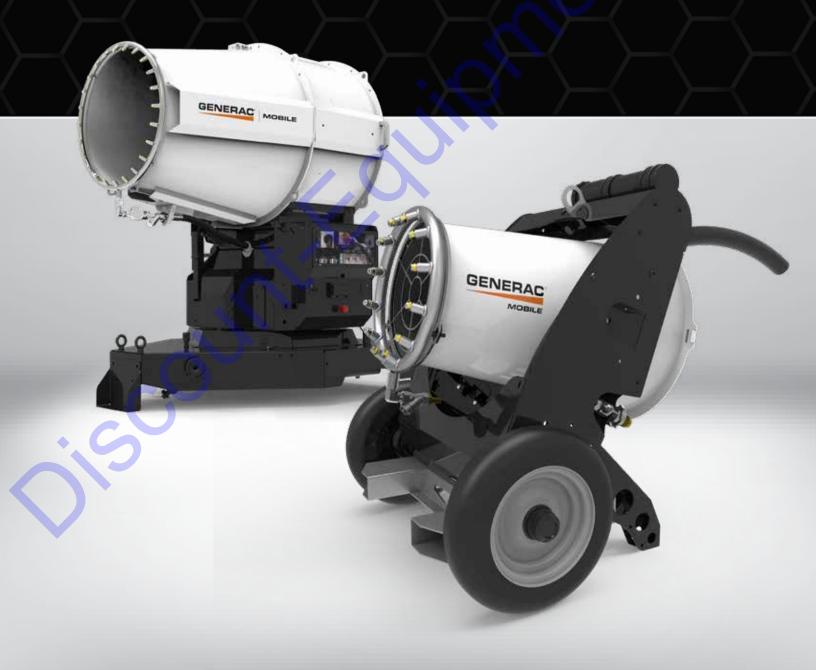

Generac Mobile offers model options for jobs big and small.

STEEL CROWN with nozzles

**ELECTRO-POLISHED STAINLESS** 

GENERAC

ELECTRIC CONTROL PANEL onboard, also manageable by remote control

LIFTING EYES AND FORK POCKETS FOR EASY TRANPORTATION

PRESSURE • GAUGE for outlet pressure reading

HANDLES

for easy maneuverability

DF 2.2 PORTABLE SYSTEM

DF 7500 SKID-MOUNT SYSTEM

GENERAC MOR

ELECTRIC 
ENGINE-POWERED FAN

**STANDARD MODEL IS SKID MOUNTED** trailer option available

FORK POCKETS