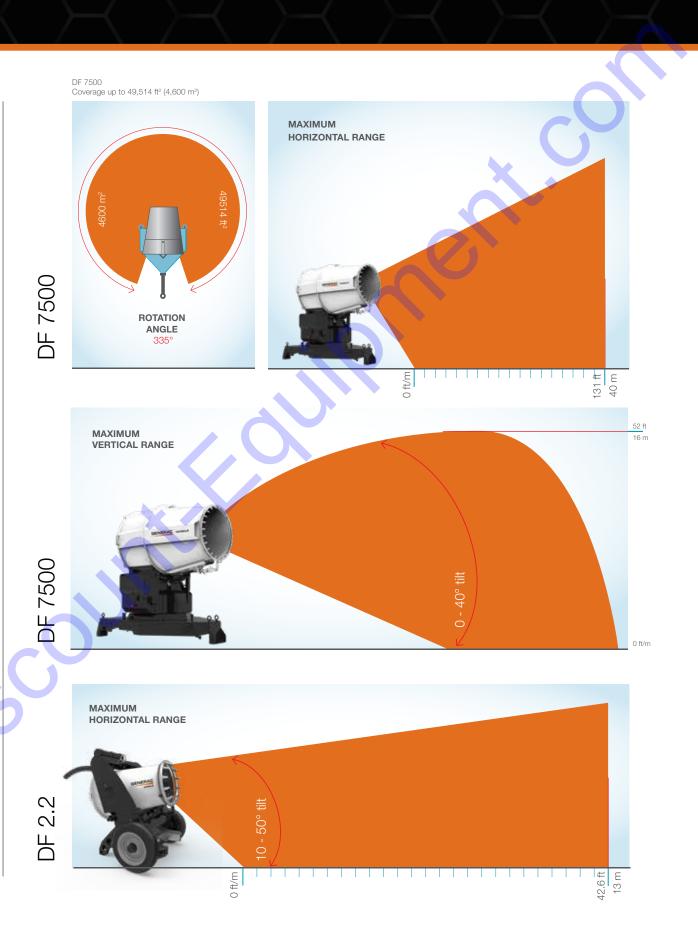

with water puddles.

Generac Mobile offers model options for jobs big and small.

STEEL CROWN with nozzles

**ELECTRO-POLISHED STAINLESS** 

## APPLICATIONS

- Demolition works
- Mining sites
- Aggregate production
- Recycling, wood and aluminum processing
- Odor suppression in waste dumps
- Environmental repairs
- Outdoor / Event misting
   and cooling
- Livestock cooling
- Crop misting

GENERAC

ELECTRIC CONTROL PANEL onboard, also manageable by remote control

LIFTING EYES AND FORK POCKETS FOR EASY TRANPORTATION

PRESSURE • GAUGE for outlet pressure reading

HANDLES

for easy maneuverability

DF 2.2 PORTABLE SYSTEM

DF 7500 SKID-MOUNT SYSTEM

GENERAC MOR

ELECTRIC 
ENGINE-POWERED FAN

**STANDARD MODEL IS SKID MOUNTED** trailer option available

FORK POCKETS

# **RANGE SPECIFICATIONS**





# www.discount-equipment.com





Part No. 0204980 10x/2018 ©2018 Generac Power Systems, Inc. All Rights Reserved. Specifications are subject to change without notice.