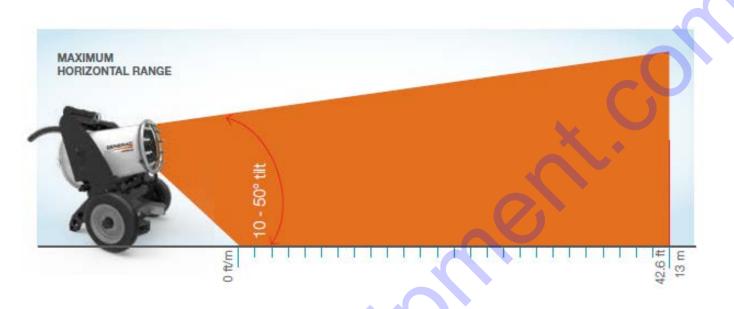

## **KEY BENEFITS**

- Easy to set-up, use and maneuver
- Nebulized water spray more effective than traditional dust mitigation methods (water trailer/hoses)
- Ideal size for small to medium outdoor applications
- Covers a horizontal range of over 42.6 ft. (13 m)

| DF 2.2                                  |                                              |                                    |
|-----------------------------------------|----------------------------------------------|------------------------------------|
| Electrical engine power (fan)           | kW                                           | Single phase; 120 V; 2.2 kW        |
| Flanged Inlet (electrical connection)   | -                                            | L6-15 NEMA Twistlock               |
| Frequency                               | Hz                                           | 60                                 |
| Maximum horizontal range (without wind) | ft. (m)                                      | 42.6 (13)                          |
| Water connection                        | -                                            | 3/4" garden hose                   |
| Inlet pressure                          | psi                                          | 14.5 – 72.5                        |
| Water consumption                       | gpm (Lpm)                                    | 14.5 psi: 1.43 (5.4)               |
|                                         |                                              | 21.8 psi: 1.74 (6.6)               |
|                                         |                                              | 29.0 psi: 1.98 (7.5)               |
|                                         |                                              | 36.3 psi: 2.25 (8.5)               |
| Air flow                                | ft. <sup>3</sup> /min (mm <sup>3</sup> /min) | 295 (90)                           |
| Water inlet filter                      | μm                                           | 300                                |
| Tilt angle range                        | 0                                            | 10 –50                             |
| Dimensions ( I x w x h)                 | ft. (mm)                                     | 3.3 x 2.6 x 2.74 (985 x 785 x 835) |
| Dry weight                              | lbs. (kg)                                    | 175 (79)                           |

## **RANGE**