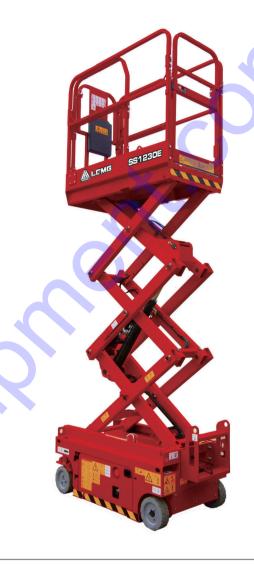

## **SS1230E** (Indoor Use / Outdoor Use)

- Optimization and match of hydraulic system delivers longer lasting performance
- Optimized electronic control system for better brake ability on a long downhill
- Improved steering mechanism reduces tire wear during turning
- Battery powered with zero emission and environmental-friendly

| PRODUCT SPECIFICATION          | SS1230E         |
|--------------------------------|-----------------|
| Platform Capacity              | 530 lbs         |
| Capacity On Deck Extension     | 250 lbs         |
| Platform Occupants             | 2               |
| Work Height                    | 18ft4in         |
| Overall Length                 | 5ft             |
| Overall Width                  | 30in            |
| Overall Height - Rails Down    | 5ft11in         |
| Overall Height - Rails Up      | 6ft9in          |
| Platform Extension             | 2ft             |
| Drive Speed (Lowered/Elevated) | 2.48 / 0.31 mph |
| Lift / Lower Time              | 25 / 18sec      |
| Gradeability                   | 25%             |
| Max. Slope                     | 1.5° / 3°       |
| Machine Weight                 | 1940 lbs        |