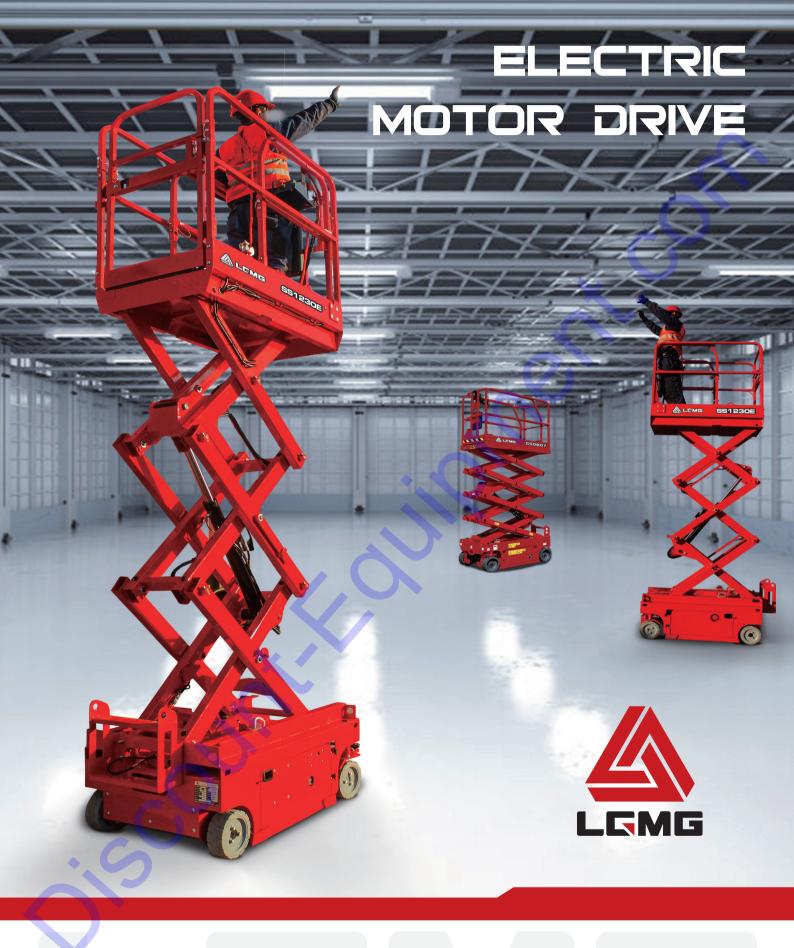

## **ELECTRIC MOTOR DRIVE**

## **SS1230E** (Indoor Use / Outdoor Use)

- Optimization and match of hydraulic system delivers longer lasting performance
- Optimized electronic control system for better brake ability on a long downhill
- Improved steering mechanism reduces tire wear during turning
- Battery powered with zero emission and environmental-friendly