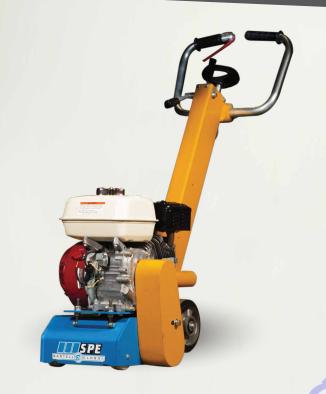

# BEF 200N SCARIFIER

#### **FEATURES**

- Rigid, compact design
- Quick Lift Pulls Cutters In/Out of Cut
- 50mm dust extraction port
- Dust free when operated with a suitable vacuum
- Large diameter wheels for excellent mobility and stability
- Welded construction is rigid, strong and lower control
- Fine Adjust- Screw type raise and lower control
- Firm engine mounting plate
- Front wheels protected from debris
- Height adjustment at the handle

### **APPLICATIONS**

- Cleaning and texturing concrete and asphalt
- Removal of paint, rust, grease, ice deposits,
- line markings, and concrete laitance • Concrete reduction and scabbling
- Removal of roof chippings
- Grooving applications
- Cleaning concrete formwork and shuttering
- Non-slip finishes
- Removal of concrete and plaster droppings

## **TECHNICAL SPECS**

| Туре                          | Electric (1 Phase) | Electric (1 Phase) | Electric (3 Phase) | Gas / Petrol                                         |
|-------------------------------|--------------------|--------------------|--------------------|------------------------------------------------------|
| Part Number                   | BEF 200N-1         | BEF 200N-2 (A)     | BEF 200N-3         | BEF 200N-4(A)                                        |
| Power Output                  | 3hp / 2.2kW        | 3HP / 2.2kW        | 3hp / 2.2kW        | <b>(Gross)</b> 5.5hp/4kW<br><b>(Net)</b> 4.8hp/3.6kW |
| Voltage                       | 110V               | 230V               | -                  | -                                                    |
| Cutter Head Speed             | 1738 RPM           | 1738 (2090)        | 1738 RPM           | 1833 RPM                                             |
| Length                        | 990mm (39")        | 990mm (39")        | 990mm (39")        | 990mm (39")                                          |
| Width (Body)                  | 375mm (15")        | 375mm(15")         | 375mm (15")        | 360mm (14")                                          |
| Width (INCL. Handle)          | 429mm (16")        | 429mm (16")        | 429mm (16")        | 429mm (16")                                          |
| Height                        | 942mm (37")        | 942mm (37")        | 942mm (37")        | 942mm (37")                                          |
| Weight                        | 62kg (137lbs)      | 62kg (137lbs)      | 62kg (137lbs)      | 58kg (127lbs)                                        |
| Working Width                 | 200mm (7,9")       | 200mm (7,9")       | 200mm (7,9")       | 200mm (7,9")                                         |
| Working Distance<br>from Wall | 60mm (2.4")        | 60mm (2.4")        | 60mm (2.4")        | 50mm (1.9")                                          |
| Engine RPM                    | -                  |                    |                    | 3000 RPM                                             |
| Motor RPM                     | 2870 RPM           | 2870 (3450)        | 2870 RPM           |                                                      |
|                               |                    |                    |                    |                                                      |