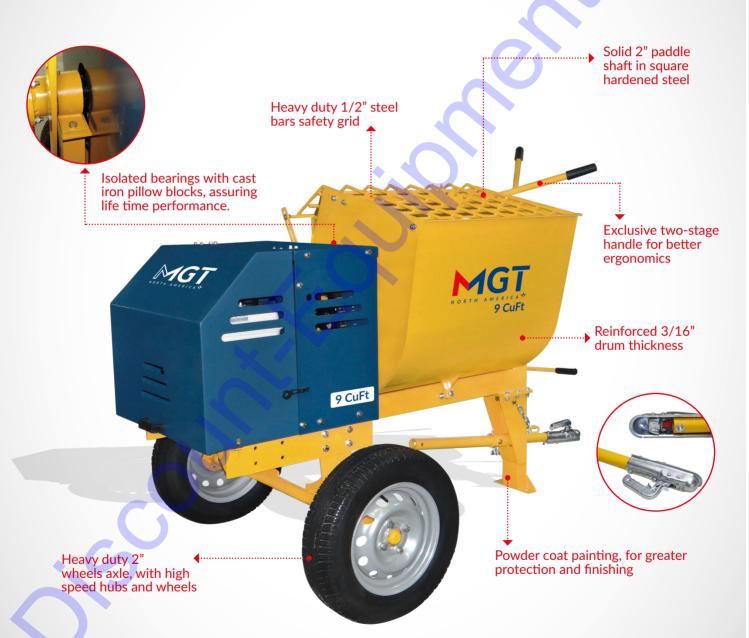

## **MORTAR MIXERS** 7 Cu Ft • 9 Cu Ft

Provide a fine and more homogeneous mixture, greater mortar fluidity due to a horizontal rotating mixture with 4 blades.

Unique lever system with two stages to tilt, providing better ergonomics for the worker.

Developed with robust structure and components which provide greater yield and homogenization for mixing mortar.

| TECHNICAL SPECIFICATIONS                    | 7 Cu Ft                          | 9 Cu Ft                          |
|---------------------------------------------|----------------------------------|----------------------------------|
| Total Volume                                | 7 Cu Ft (200 liters)             | 9 Cu Ft (250 liters)             |
| Drum Capacity                               | 7 Cu Ft (200)   1½ - 2½ Bags     | 9 Cu Ft (250)   2½ - 3½ Bags     |
| Weight without the Engine                   | 660 Lbs                          | 790 Lbs                          |
| Sizes   Position of the Mixture (L x W x H) | 72 x 52 x 66 inches              | 76 x 52 x 66 inches              |
| Drum Thickness                              | 8g 1/8"                          | 4g 3/16"                         |
| Box for the engine                          | Electric or Combustion           | Electric or Combustion           |
| Wheels                                      | Pneumatic Rim 13"                | Pneumatic Rim 13"                |
| Towing                                      | Tow bar for Transport and Towing | Tow bar for Transport and Towing |