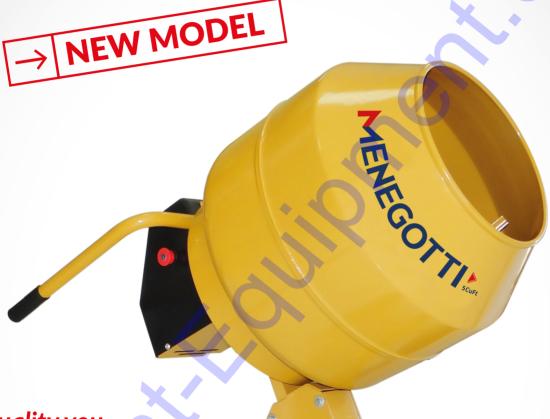

## WHEELBARROW CONCRETE MIXER

Plastic box for engine protection. Tubular Yoke arm, which guarantees stiffness to the equipment.

The quality you already know Now, with unbeatable price!

www.discount-equipment.com

- Discount | Equipment |

**12 MONTHS** WARRANTY

- Unload by inclination
- Light and compact machine

| TECHNICAL SPECIFICATIONS   | Compact 5 Cu Ft                |
|----------------------------|--------------------------------|
| Total Drum Volume          | 5 Cu Ft                        |
| Capacity (Unmixed)         | 2.8 Cu Ft                      |
| Number of cycles/hour      | 15 cycles/hour                 |
| Drum Rotation              | 35 rpm - 60Hz • 30 rpm - 50Hz  |
| Belt                       | "V"3L-330                      |
| Weight with electric motor | 130Lbs                         |
| Dimensions (L x W x H)     | 49 x 26 x 146 inches           |
| Motor                      | Monophase - ½ hp - 4P 110/220V |