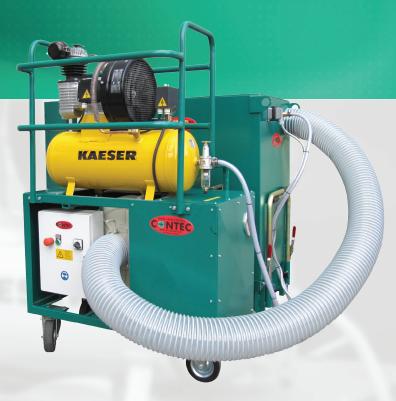

### **R2D2 DUST COLLECTOR**

An extremely robust and powerful dust collector. Compressed air is rigorously and automatically pulsed through the filter cartridges, continually cleaning them to ensure optimum performance. Engineers from Contec took convenience to the max when designing this unit by constructing the R2D2 as a two component system. This simplifies transportability, yet while on your jobsite the units are easily linked together to establish a single rolling component. The power unit is home to all the electronics and components such as the ventilator, motor and compressor. The accompanying filter unit includes the 5 long life filter cartridges as well as the dust containment system of your choice. This filter unit is available in two distinct versions. The basic version uses a wheelbarrow concept available in two different sizes, and the second version collects the dust in buckets, allowing those to be lined with disposable bags.

### **POWER UNIT:**

MOTOR: 6.6 kW (9 hp)

**VOLTAGE:** 460 V, 60 Hz, 3 Phase, 10.2 Amps

**DIMENSIONS:** 58 x 40 x 20 in

# **FILTER UNIT:**

**AVAILABLE CONTAINER CAPACITY:** 24 or 42 gal (90 or 160 L)

DIMENSIONS: 24 gal (90 L) 47 x 41 x 31 in (265 lbs)

42 gal (160 L) 53 x 41 x 31 in (287 lbs)

### WEIGHT: 353 lbs AIRFLOW MAX: 38,000 l/min (1,342 cu ft.min) **DEPRESSION MAX:**

FILTER AREA: 5 Cartridges Totaling 107 sq ft 1.96, 2.76, 4.92 in DUST PORTS:

(50, 70, and 125 mm)

10,150 Pa (101.5 mbar)