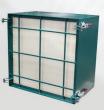

Order No: R2D2 HEPA

DIMENSIONS: 24 x 24 x 16 in (105 lbs)

**HEPA FILTRATION UNIT** 

**DUST CONTAINER CAPACITY:** 2 x 19.8 GAL (75 L)

> **DIMENSIONS:** 65 X 41 X 31 in (353 lbs)