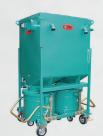

# **FILTER UNIT:**

**AVAILABLE CONTAINER CAPACITY:** 24 or 42 gal (90 or 160 L)

DIMENSIONS: 24 gal (90 L) 47 x 41 x 31 in (265 lbs)

42 gal (160 L) 53 x 41 x 31 in (287 lbs)

### OPTIONAL FILTER UNIT BAG VERSION

Order No: R2D2 US-S

The filtration box is manufactured to securely clamp to the side of the R2D2 Power Unit. It is designed to filter the exhaust of the ventilator. It uses a quality, large volume replaceable filter. The addition of a pressure gauge ensures that the operator knows when to change the filter, in order to meet requirements.