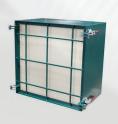

#### **HEPA FILTRATION UNIT**

WEIGHT:

**DEPRESSION MAX:** 

The filtration box is manufactured to securely clamp to the side of the R2D2 Power Unit. It is designed to filter the exhaust of the ventilator. It uses a quality, large volume replaceable filter. The addition of a pressure gauge ensures that the operator knows when to change the filter, in order to meet requirements.

Order No: R2D2 HEPA

**DIMENSIONS:** 24 x 24 x 16 in (105 lbs)