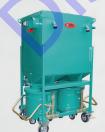

#### **R2D2 DUST COLLECTOR**

An extremely robust and powerful dust collector. Compressed air is rigorously and automatically pulsed through the filter cartridges, continually cleaning them to ensure optimum performance. Engineers from Contec took convenience to the max when designing this unit by constructing the R2D2 as a two component system. This simplifies transportability, yet while on your jobsite the units are easily linked together to establish a single rolling component. The power unit is home to all the electronics and components such as the ventilator, motor and compressor. The accompanying filter unit includes the 5 long life filter cartridges as well as the dust containment system of your choice. This filter unit is available in two distinct versions. The basic version uses a wheelbarrow concept available in two different sizes, and the second version collects the dust in buckets, allowing those to be lined with disposable bags.

#### OPTIONAL FILTER UNIT BAG VERSION

Order No: R2D2 US-S