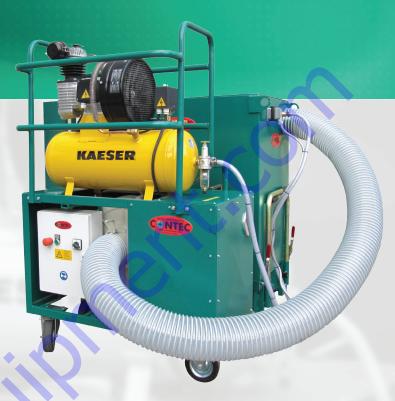

#### **R2D2 DUST COLLECTOR**

An extremely robust and powerful dust collector. Compressed air is rigorously and automatically pulsed through the filter cartridges, continually cleaning them to ensure optimum performance. Engineers from Contec took convenience to the max when designing this unit by constructing the R2D2 as a two component system. This simplifies transportability, yet while on your jobsite the units are easily linked together to establish a single rolling component. The power unit is home to all the electronics and components such as the ventilator, motor and compressor. The accompanying filter unit includes the 5 long life filter cartridges as well as the dust containment system of your choice. This filter unit is available in two distinct versions. The basic version uses a wheelbarrow concept available in two different sizes, and the second version collects the dust in buckets, allowing those to be lined with disposable bags.

#### **POWER UNIT:**

MOTOR: 6.6 kW (9 hp)

**VOLTAGE:** 460 V, 60 Hz, 3 Phase, 10.2 Amps

DIMENSIONS: 58 x 40 x 20 in

# **FILTER UNIT:**

AVAILABLE CONTAINER CAPACITY: 24 or 42 gal (90 or 160 L)

> **DIMENSIONS:** 24 gal (90 L) 47 x 41 x 31 in (265 lbs)

> > 42 gal (160 L) 53 x 41 x 31 in (287 lbs)