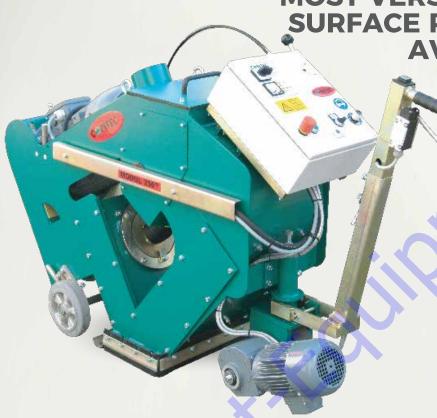

## MODUL 350 SHOTBLASTER

MOST VERSATILE AND EFFECTIVE SURFACE PREPARATION SYSTEM AVAILABLE IN ITS CLASS

This shot blaster houses enormous power in a compact, low overall height unit that is extremely maneuverable. The result is incredible performance.

For steel blasting or coatings removal, there is the option of 2 x 21.5 kW (28.5 hp) motors! Utilizes two long lasting blast wheels engineered with our unique 6 blade technology. Perfect for hard topping concrete floors, Steel surfaces, Coatings and more.

## **FEATURES**

- Compact dimensions and small footprint allow for easy maneuverability
- High performance on steel and concrete
- Exclusive "Travel Mode " prevents damage to dust skirt during transportation, loading and unloading
- Easily transportable to your job site
- Long service life on consumables, reduces operation and consumable costs
- Simplified maintenance, designed to be user maintained