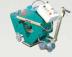

## MODUL 350 SHOTBLASTER

MOST VERSATILE AND EFFECTIVE SURFACE PREPARATION SYSTEM AVAILABLE IN ITS CLASS

This shot blaster houses enormous power in a compact, low overall height unit that is extremely maneuverable. The result is incredible performance.

For steel blasting or coatings removal, there is the option of 2 x 21.5 kW (28.5 hp) motors! Utilizes two long lasting blast wheels engineered with our unique 6 blade technology. Perfect for hard topping concrete floors, Steel surfaces, Coatings and more.