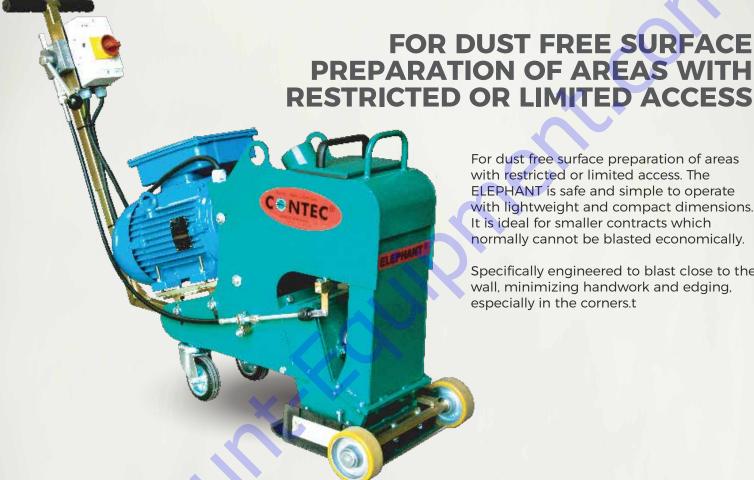

## ELEPHANT SHOTBLASTER

For dust free surface preparation of areas with restricted or limited access. The **ELEPHANT** is safe and simple to operate with lightweight and compact dimensions. It is ideal for smaller contracts which normally cannot be blasted economically.

Specifically engineered to blast close to the wall, minimizing handwork and edging, especially in the corners.t