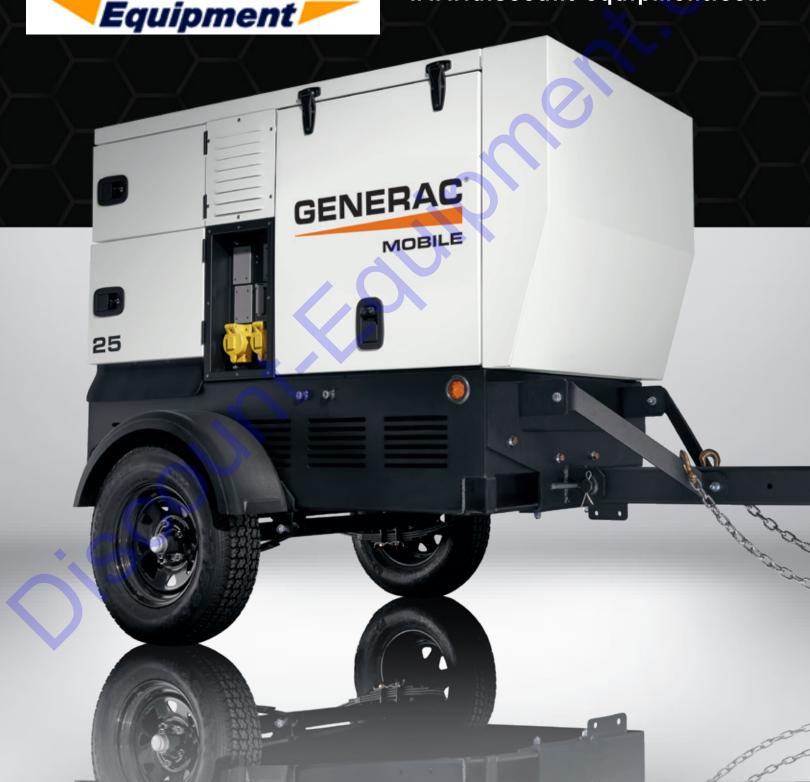

# MDG25 MOBILE DIESEL GENERATOR

The MDG25 mobile diesel generator from Generac Mobile provides three-phase 25kVA prime power in a compact cabinet. The new cabinet design enables maximum space and transport efficiency while making the generator easy to maneuver and tow. The Final Tier 4 Isuzu engine is reliable and easy to maintain, no diesel exhaust fluid (DEF) or diesel particulate filter (DPF) required. Designed with operator safety in mind, the MDG25 is loaded with features to enhance safety and security on the job.

#### **COMPACT & MANEUVERABLE**

- Compact size saves space on the job site
- Small cabinet with space-saving flip-tongue allows for 12 units on a flatbed truck
- Integrated fork pockets and central lifting allow for ease of loading and unloading
- Weighs under 3,000 lbs to allow for easy towing by most work trucks and SUVs; no trailer brakes required