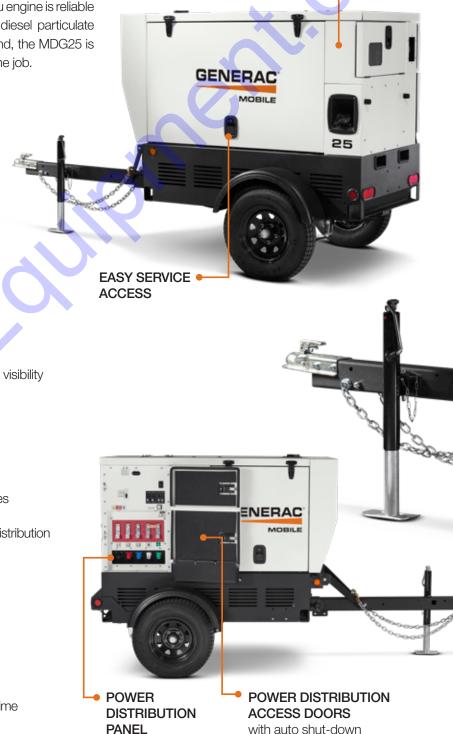

#### **SAFE**

- Recessed external E-Stop is easy to locate and access in emergency situations
- Interior cabinet and control panel lighting for enhanced visibility
- Phase switch safety shutdown
- Access doors with auto shutdown separates main breaker access from load cables; automatically shuts down unit if lug door is open
- Standard battery disconnect switch ensures all power is cut off during maintenance and storage
- Controller located on rear of unit away from power wires and service points and lockable for security and safety
- Fuel access is lockable and located away from power distribution
- LED Trailer Lights

#### **EASY TO USE & MAINTAIN**

- Easy-to-use controller provides full programmability and status screens
- Large access doors allow for unobstructed access to service components and includes slam latches
- No DEF and no DPF required
- Long, 24-hour run time requires less fill-ups for more up time
- Aluminum enclosure is corrosion-resistant