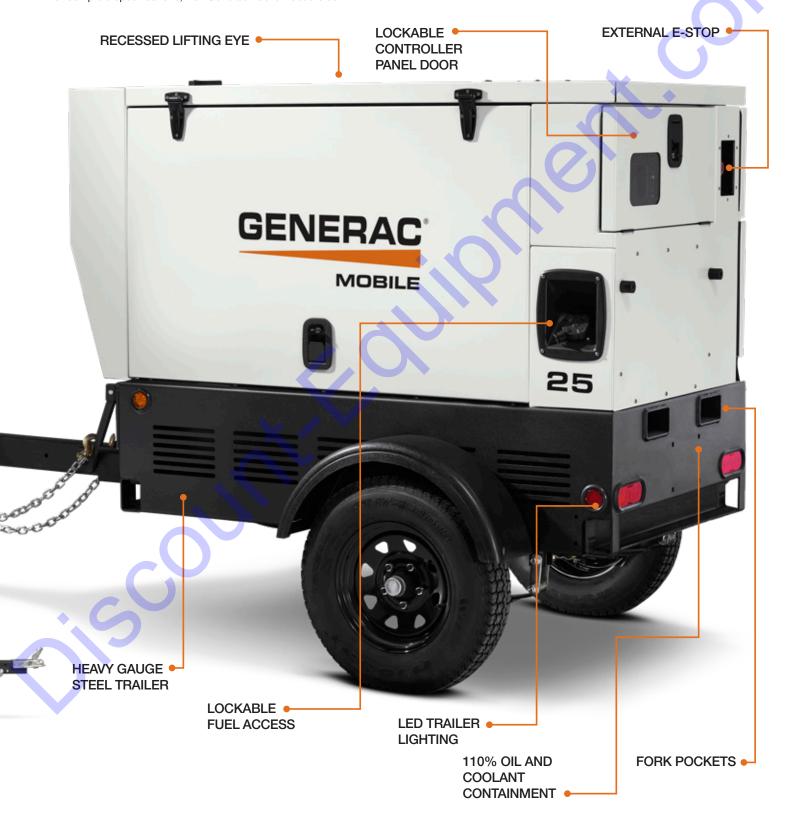

#### **SAFE**

- Recessed external E-Stop is easy to locate and access in emergency situations
- Interior cabinet and control panel lighting for enhanced visibility
- Phase switch safety shutdown
- Access doors with auto shutdown separates main breaker access from load cables; automatically shuts down unit if lug door is open
- Standard battery disconnect switch ensures all power is cut off during maintenance and storage
- Controller located on rear of unit away from power wires and service points and lockable for security and safety
- Fuel access is lockable and located away from power distribution
- LED Trailer Lights

#### **EASY TO USE & MAINTAIN**

- Easy-to-use controller provides full programmability and status screens
- Large access doors allow for unobstructed access to service components and includes slam latches
- No DEF and no DPF required
- Long, 24-hour run time requires less fill-ups for more up time
- Aluminum enclosure is corrosion-resistant