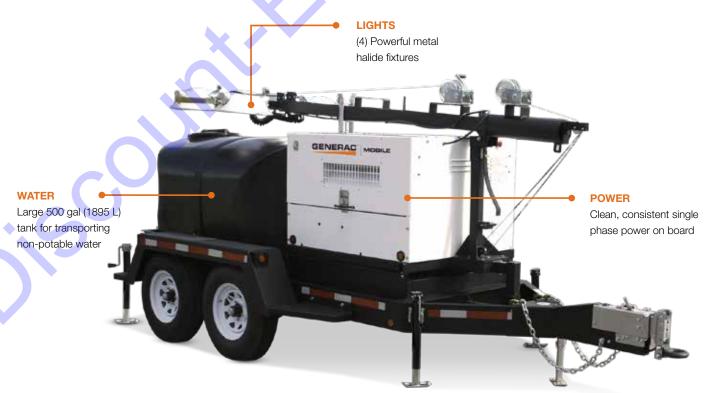

## MOBILE POWER, LIGHT AND WATER

Combo Units from Generac Mobile provide power, light and water on one mobile trailer. These multitasking units allow for simplification and consolidation of equipment for a wide range of applications including industrial work sites, remote location projects and disaster recovery initiatives. Onboard generators provide up to 20kW of power, while four powerful metal halide fixtures illuminate the dark. The large water tank holds up to 500 gallons (1895 L) of non-potable water.

| Capacities                           |                |                |
|--------------------------------------|----------------|----------------|
| Fuel Tank Volume: gal (L)            | 246 (931)      | 246 (931)      |
| Usable Fuel Volume: gal (L)          | 229 (867)      | 229 (867)      |
| Run Time @ Prime: hrs                | 176            | 127            |
| Water Tank gal (L)                   | 500 (1895)     | 500 (1895)     |
| Light                                |                |                |
| Mast Max Height ft (m)               | 31.5 (9.6)     | 31.5 (9.6)     |
| Fixtures                             | (4) 1,100W MH  | (4) 1,100W MH  |
| Total Bare Bulb Lumens               | 528,000        | 528,000        |
| Total Fixture Lumens (Actual Usable) | 281,424        | 281,424        |
| Coverage @ 0.5 min. ft-c: ft² (m²)   | 31,863 (2,960) | 31,863 (2,960) |
| Pump                                 |                |                |
| Make                                 | SHURFIO        | SHURFlo        |
| Flow Rate: gpm (Lpm)                 | 3.3 (12.5)     | 3.3 (12.5)     |