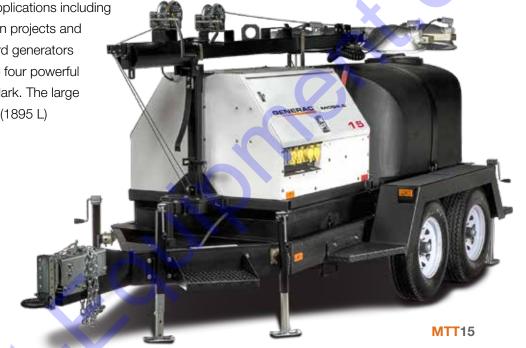

## MOBILE POWER, LIGHT AND WATER

Combo Units from Generac Mobile provide power, light and water on one mobile trailer. These multitasking units allow for simplification and consolidation of equipment for a wide range of applications including industrial work sites, remote location projects and disaster recovery initiatives. Onboard generators provide up to 20kW of power, while four powerful metal halide fixtures illuminate the dark. The large water tank holds up to 500 gallons (1895 L) of non-potable water.

 Oil and gas, remote site support

Construction sites

- F: -
- Disaster recovery
- Municipal projects
- Base camps

| Model                         | MTT15        | MTT20IF4 |
|-------------------------------|--------------|----------|
| Engine                        | USA (METRIC) |          |
| Make                          | Mitsubishi®  | lsuzu®   |
| Power Distribution            |              |          |
| Export Power kW               | 15           | 20       |
| Circuit Breaker Size          | 100          | 100      |
| Voltage Regulation            | +/- 1%       | +/- 1%   |
| Voltages Available 1Ø         | 120, 240     | 120, 240 |
| 120V-20 amp GFCI Duplex (qty) | 2            | 2        |
| 240V-30 amp Twist Lock (qty)  | 2            | 2        |
| 240V-50 amp Twist Lock (qty)  | 2            | 2        |