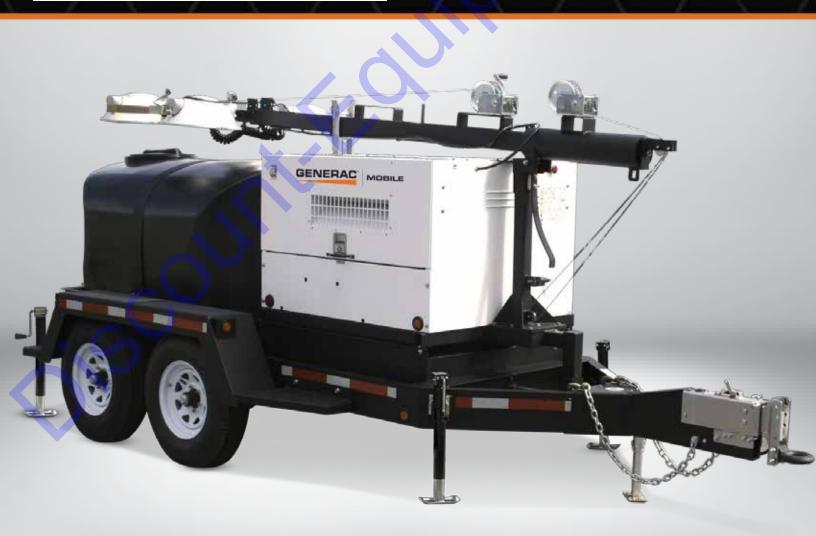

## MOBILE POWER, LIGHT AND WATER

Combo Units from Generac Mobile provide power, light and water on one mobile trailer. These multitasking units allow for simplification and consolidation of equipment for a wide range of applications including industrial work sites, remote location projects and disaster recovery initiatives. Onboard generators provide up to 20kW of power, while four powerful metal halide fixtures illuminate the dark. The large water tank holds up to 500 gallons (1895 L) of non-potable water.