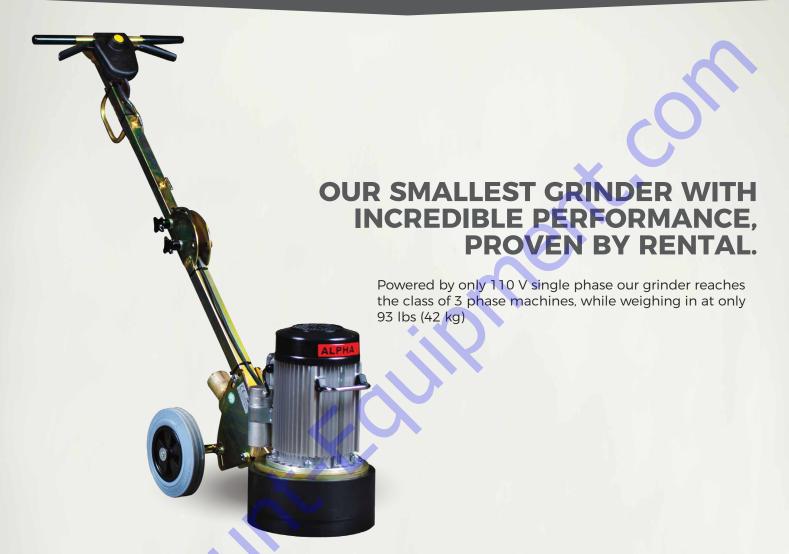

## ALPHA SMALL SINGLE-HEAD GRINDER

| $\sim$ L | CA | DC | CC |
|----------|----|----|----|
| СП       |    | PE |    |

| Part Number            | CTGALPHA-Q                      |  |  |
|------------------------|---------------------------------|--|--|
| Maximum Working Width  | 9 in                            |  |  |
| Motor                  | 1.5 hp 110 V,<br>60 Hz, 15 Amps |  |  |
| Dimensions (H x L x W) | 20 x 24 x 30 in                 |  |  |
| Weight                 | 81 lbs                          |  |  |

## **FEATURES**

- Integrated dust port ensures dust free operation when used with a proper dust collection system
- 1680 RPM
- Variable speed option
- Flexible drive coupling
- · Carry handle for easy transport
- · Lightweight design
- Grind up close to walls
- · Wide variety of tooling available for cutting and coating removal