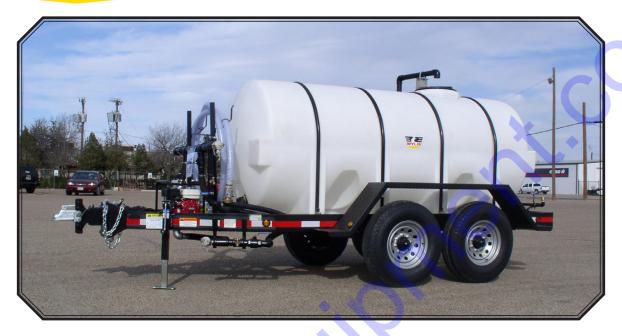

## 1,025 Gallon "Express" Water Wagon

## **Standard Equipment**

- 1,025 gallon poly tank
- 2" Tsurumi Pump with 4 hp Honda engine
- 2" anti-siphon fill kit
- Diamond Tread fenders
- 2 5/16" ball hitch or 3" pintle ring
- 7,000# leaf spring axles
- 20' x 2" suction hose
- All galvanized plumbing

- 16" tires
- 25' x 1 1/2" fire hose with nozzle
- Relief hammer valve
- Spray bar with 25 ft. swath
- Double free backing surge brakes
- DOT approved lights
- Suction strainer, hydrant adapter and pressure spigots

## **General Specifications**

Tank 1,025 gallon leg Height 80" (w/ fill kit 88")

Frame 6" channel iron Length 200"

Axles Tandem leaf spring Width 81" (with fenders)

Wheels 16 x 6 Weight 2,150 lb Tires 7.50 x 16 LT Capacity 14,000 lb