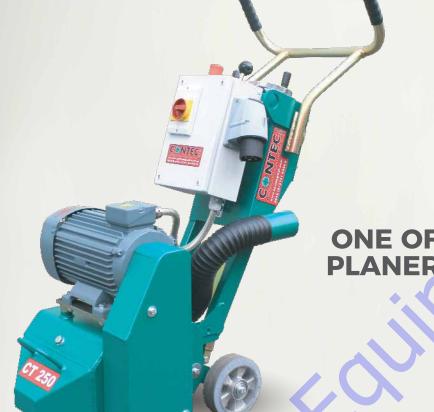

## CT250 FLOOR PLANERS

ONE OF THE MOST AGGRESSIVE PLANERS DESIGNED BY CONTEC

## **TECHNICAL SPECS**

| Part Number            | CTPCT250                             | CTPCT250P       |
|------------------------|--------------------------------------|-----------------|
| Maximum Working Width  | 10 in                                | 10 in           |
| Motor                  | 12 hp 230 V, 60 Hz, 3 Phase, 26 Amps | 12 hp Gas       |
| Dimensions (H x L x W) | 39 x 41 x 17 in                      | 39 x 41 x 17 in |
| Weight                 | 298 lbs                              | 298 lbs         |
| Dia. of Diamond Blade  | 7.9 in.                              | 7.9 in.         |

## **FEATURES**

- Dust free operation
- Robust, precision construction with proven
- reliability
- Extensive range of cutters available
- Long life cutter drum assemblies
- Optional integrated drive