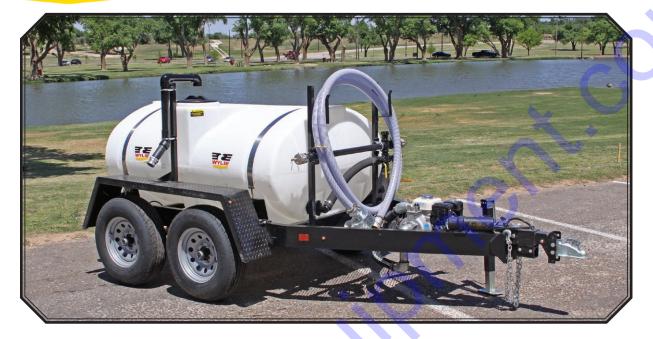

## 500 Gallon "Express" Water Wagon **EXP-500L-S**

## **Standard Equipment:**

- 500 gallon poly leg tank
- 2" ball hitch or 3" pintle
- 2" anti-siphon fill kit
- DOT approved LED lights
- Diamond tread fenders
- 25' Fire hose and nozzle
- 20' Suction hose

- 15" tires on EZ lube hubs
- 3,500# leaf spring axles
- 2" Tsurumi pump with 4 hp Honda engine
- Double free backing surge brakes
- Galvanized discharge bar
- Galvanized spray bar w/ double nozzles
- Suction strainer and fire hydrant adapter

## **General Specifications:**

Tank Frame Axles Wheels Tires Wheel track

500 gallon elliptical leg Height 6" channel iron Tandem leaf spring 15 x 6 ST225/75E15 70.5"

Length Width Weight Capacity Hitch

62" (w/ fill kit 70") 162" 80.5" (with fenders) 1,800 lb 7,000 lb Height adjustable, 2" ball