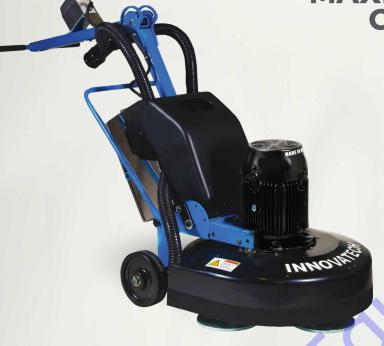

## **FEATURES**

- Eliminates swirl marks left by conventional grinding methods
- Direct drive system
- Multiple variations to get the perfect model
- Robust Construction
- Dust extraction port
- Dust-free when used with suitable dust control vacuum
- · Large diameter wheels for excellent mobility and stability
- · Removable weight to vary grinding pressure
- Simple adjustment to level to the floor surface
- Fully adjustable handle
- Accurate grinding of concrete surfaces
- · Removal of old floor coatings and contaminates
- · Latex and adhesive removal
- · Grinding and polishing of resin-based and tiled terrazzo
- Fully compatible with the iShine Floor System