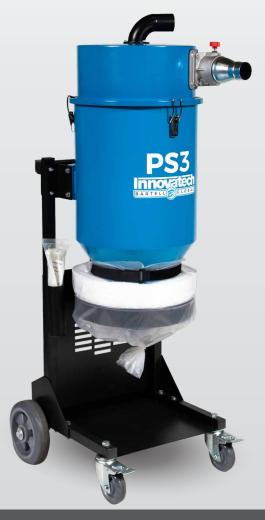

## PS3 DUST COLLECTOR

## ENHANCE THE EFFECTIVENESS AND LIFE SPAN OF YOUR DUST COLLECTOR

CAPTURES MORE THAN 95% OF DUST BEFORE IT CAN REACH THE DUST EXTRACTOR

CAPTURES
UP TO 95% OF
DUST BEFORE
THE COLLECTOR

IMPROVES FILTER PERFORMANCE

## **FEATURES**

- The PS3 is a pre-separator that provides an additional separation to the dust extraction process, and can capture up to 95% of the dust before it reaches the dust extractor
- Significantly improves filter performance and reduces frequency of filter maintenance on your dust extractor
- Contributes to a higher airflow and an extended life time of your extractor's filters and motor(s)
- Robust construction, dependable operation and provides virtually a zero-cost in maintenance requirements
- Equipped with a "Continuous Bag" disposal system for effective dust collecting and safe & easy disposal of concrete dust