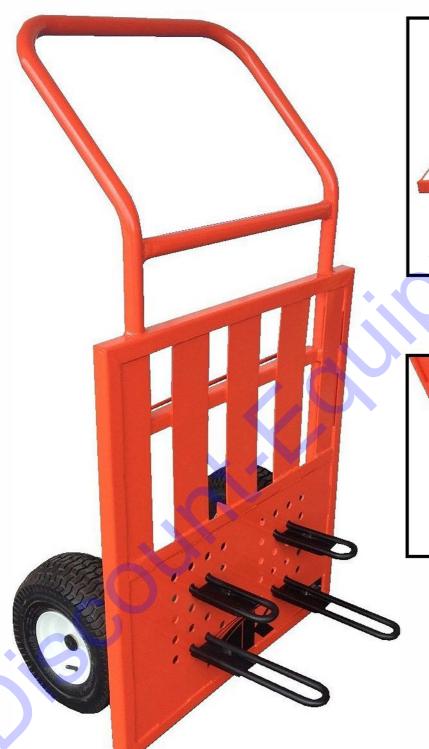

## **MATERIAL HANDLING**

**Block & Brick Cart BBC-600** 

| MODEL                      | BBC 600        |
|----------------------------|----------------|
| Tilt capacity lbs.         | 600 lbs.       |
| Forks                      | 2x8" 2x14"     |
| Tires                      | 13"x6.5 Diam   |
| Dimension                  | 30"Wx15"Lx51"H |
| Operating Weight Ibs. (kg) | 115 lbs. (52)  |