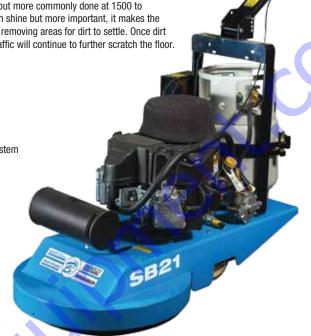

## **Introducing the Speedster SB21 Burnisher from Bartell**

The best way to maintain floor finish shine is high-speed burnishing utilizing the Bartell SB21 Speedster Burnisher. This process is done with a rotary machine that has a pad turning speed of more than 1000rpm but more commonly done at 1500 to 2000rpm. Burnishing floor finish is helpful for two reasons. First it makes floor finish shine but more important, it makes the floor easier to keep clean. This is because it smooths out the scratches in the floor, removing areas for dirt to settle. Once dirt gets is in the scratches, it is difficult for regular cleaning to remove and with foot traffic will continue to further scratch the floor.

## **Features**

- Ultra Low Profile: 3 3/4" (10cm) for burnishing hard to reach areas
- Rugged, patented solid steel body
- 20HP 603cc Kawasaki engine with low oil shut down and safety regulator fuel system
- Premium catalytic muffler for ultra low CARD and EPA emissions
- 12V battery key start
- · Adjustable comfort handle with click-n-lock throttle cable
- · Advanced polymer composite pad driver
- Adjustable back wheels for controlled pad pressure
- · Patented airtight floating dust skirt
- Green cleaning certifications: EPA, CARB, LEED, CE, GS-42