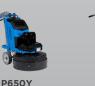

## INNOVATECH'S HIGH PRODUCTIVITY, **3 HEADED PLANETARY GRINDER, DESIGNED** FOR GRINDING AND POLISHING

|                   | LED DIGITAL<br>RPM DISPLAY                                                     |                                                                                                                                                   |  |
|-------------------|--------------------------------------------------------------------------------|---------------------------------------------------------------------------------------------------------------------------------------------------|--|
| 220V single phase |                                                                                | OFF                                                                                                                                               |  |
| 10HP (7.5Kw)      |                                                                                |                                                                                                                                                   |  |
| 50Hz/60Hz         | FEATURES                                                                       |                                                                                                                                                   |  |
| 50Amp cs8265c     |                                                                                |                                                                                                                                                   |  |
| 0 - 1800rpm       | • 3 Head planetary design                                                      | Variable speed control                                                                                                                            |  |
| 0 - 1800rpm       | Exceptional balance                                                            | Additional weight included                                                                                                                        |  |
| 0 -350rpm         | <ul><li>Heavy Duty Steel Frame</li><li>Easy height adjustment handle</li></ul> | <ul> <li>Forward/reverse grinding</li> <li>Integrated water tank</li> <li>Integrated Lift Points on P650Y</li> <li>Bright LED included</li> </ul> |  |
| LED Digital RPM   | Assortment of tooling available                                                |                                                                                                                                                   |  |
| Steel Gear        | • Easy on-site maintenance or repair                                           |                                                                                                                                                   |  |
| 25.7" (650mm)     | with standard tools                                                            | Slide Mag or 3 hole tooling plates                                                                                                                |  |

## **ADDITIONAL FEATURES**

| Grinding Heads | 3                 |                            |                    |
|----------------|-------------------|----------------------------|--------------------|
| Water-tank     | 7.9 gal (30L)     | Additional Included Weight | 77 lbs (35kg)      |
| Vacuum Port    | 2" (50mm)         | Handle                     | Adjustable         |
| Outside        | 38.2"×25.7"×37.4" | Lifting Hooks              | Yes                |
| (L×W×H)        | 970×650×950mm     | Work Light                 | Bright LED         |
| Weight         | 660 lbs (300kg)   | Tooling Plate              | Slide Mag / 3 Hole |

P65

TECHNIC

Voltage

Display

Grinding width

Head diameter

Drive

**Power Output Power Frequency** Twist Lock Plug Motor Speed

**Grinding Head Speed Planetary Plate Speed** 

9.8" (250mm)

www.Discount-Equipment.com