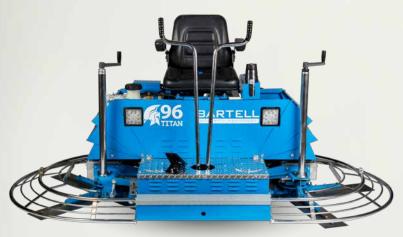

## TITAN 96 RIDE-ON TROWEL

## THE BIGGEST AND BEST TITAN IN THE SERIES

## **TECHNICAL SPECS**

| Туре                   | Panning & Finishing     |
|------------------------|-------------------------|
| Power Source           | Vanguard                |
| Power Output           | 35/37hp                 |
| Float Blade Size       | 10" x 18" (25cm x 46cm) |
| Finish Trowel Size     | 6" x 18" (15cm x 46cm)  |
| Combination Blade Size | 8" x 18" (20cm x 46cm)  |
| Float Pan              | 46" (117cm)             |
| Operating Weight       | 940lbs (427kg)          |
| Length                 | 96" (244cm)             |
| Width                  | 48" (122cm)             |
| Height                 | 46" (117cm)             |
| Weight                 | 904lbs (410kg)          |
|                        |                         |

## **FEATURES**

- 6" lower to the ground
- 19" height from bottom of foot to seat
- · LED Lights in front and rear
- 12v Outlet for USB charging
- Greater visibility to blade
- New accelerator pedal
- Low profile design (Puts operator closer to concrete)
- Heavy duty gearbox
- Multiple engine selection
- Weight plate add-on (Add up to 225lbs)
- New compact transport system
- · Lift off front panel for easy maintenance
- Under seat safety switch
- New upgraded seat with arm rests
- Completely interchangeable steering positions
- Ergonomic design
- Cup holder
- Control panel
- Engine compartment lighting for easy service in low light
- Grizzly Blades
- Greater RPM (Up to 180 RPM with select engines)
- Under-seat single lift hook
- Metric hardware
- Uni-body/frame design
- Included toolbox