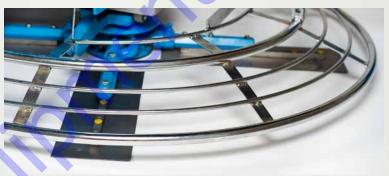

## **FEATURES**

- 6" lower to the ground
- 19" height from bottom of foot to seat
- · LED Lights in front and rear
- 12v Outlet for USB charging
- Greater visibility to blade
- New accelerator pedal
- Low profile design (Puts operator closer to concrete)
- Heavy duty gearbox
- Multiple engine selection
- Weight plate add-on (Add up to 225lbs)
- New compact transport system
- · Lift off front panel for easy maintenance
- Under seat safety switch
- New upgraded seat with arm rests
- Completely interchangeable steering positions
- Ergonomic design
- Cup holder
- Control panel
- Engine compartment lighting for easy service in low light
- Grizzly Blades
- Greater RPM (Up to 180 RPM with select engines)
- Under-seat single lift hook
- Metric hardware
- Uni-body/frame design
- Included toolbox