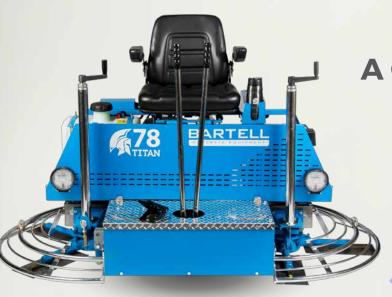

## TITAN 78 RIDE-ON TROWEL

## A GREAT LITTLE RIDER FOR PANNING & FINISHING

## **FEATURES**

- 6" lower to the ground
- · 19" height from bottom of foot to seat
- LED Lights in front and rear
- 12v Outlet for USB charging
- · Greater visibility to blade
- New accelerator pedal
- Low profile design (Puts operator closer to concrete)
- Heavy duty gearbox
- Multiple engine selection
- Weight plate add-on (Add up to 225lbs)
- New compact transport system
- · Lift off front panel for easy maintenance
- Under seat safety switch
- New upgraded seat with arm rests
- Completely interchangeable steering positions
- Ergonomic design
- Cup holder
- Control panel
- Engine compartment lighting for easy service in low light
- Grizzly Blades
- Greater RPM (Up to 180 RPM with select engines)
- Under-seat single lift hook
- · Metric hardware
- Uni-body/frame design