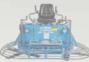

## TITAN 78 RIDE-ON TROWEL

## A GREAT LITTLE RIDER FOR PANNING & FINISHING

## **FEATURES**

- 6" lower to the ground
- · 19" height from bottom of foot to seat
- LED Lights in front and rear
- 12v Outlet for USB charging
- · Greater visibility to blade
- New accelerator pedal
- Low profile design (Puts operator closer to concrete)
- Heavy duty gearbox
- Multiple engine selection
- Weight plate add-on (Add up to 225lbs)
- New compact transport system
- · Lift off front panel for easy maintenance
- Under seat safety switch
- New upgraded seat with arm rests
- Completely interchangeable steering positions
- Ergonomic design
- Cup holder
- Control panel
- Engine compartment lighting for easy service in low light
- Grizzly Blades
- Greater RPM (Up to 180 RPM with select engines)
- Under-seat single lift hook
- · Metric hardware
- Uni-body/frame design