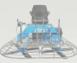

## TITAN 78 RIDE-ON TROWEL

## A GREAT LITTLE RIDER FOR PANNING & FINISHING

## **FEATURES**

- 6" lower to the ground
- · 19" height from bottom of foot to seat
- LED Lights in front and rear
- 12v Outlet for USB charging
- · Greater visibility to blade
- New accelerator pedal
- Low profile design (Puts operator closer to concrete)
- Heavy duty gearbox
- Multiple engine selection
- Weight plate add-on (Add up to 225lbs)
- New compact transport system
- · Lift off front panel for easy maintenance
- Under seat safety switch
- New upgraded seat with arm rests
- Completely interchangeable steering positions
- Ergonomic design
- Cup holder
- Control panel
- Engine compartment lighting for easy service in low light
- Grizzly Blades
- Greater RPM (Up to 180 RPM with select engines)
- Under-seat single lift hook
- · Metric hardware
- Uni-body/frame design