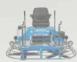

## TITAN 78 RIDE-ON TROWEL

## A GREAT LITTLE RIDER FOR PANNING & FINISHING

## **TECHNICAL SPECS**

| Туре                   | Panning & Finishing                        |
|------------------------|--------------------------------------------|
| Power Source           | Honda GX690<br>Kohler 740<br>Kohler ECH749 |
| Power Output           | 22.1hp, 23.5/25/27hp, 23/25/26.5hp         |
| Float Blade Size       | 10" x 14" (25cm x 36cm)                    |
| Finish Trowel Size     | 6" x 14" (15cm x 36cm)                     |
| Combination Blade Size | 8" x 14" (20cm x 36cm)                     |
| Float Pan              | 36" (91cm)                                 |
| Operating Weight       | 880lbs (399kg)                             |
| Length                 | 78" (198cm)                                |
| Width                  | 40.5" (103cm)                              |
| Height                 | 46" (117cm)                                |
| Weight                 | 844lbs (383ka)                             |