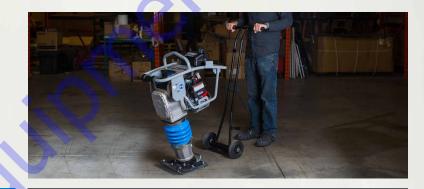

## **FEATURES**

- Adjustable height operators handle for operator comfort
- Honda GX120 powered with diaphragm carburetor for extra power at higher elevations
- · Heavy-duty throttle control provides longer service life
- Dual air filtration keeps the dirt where it belongs: out of your engine
- · Integrated fuel valve provided for easy starting
- · Heavy shock mount system to reduce hand-arm vibration and improve operator comfort
- Protective roll cage prevents possible damage on job site
- Integrated roller and lift handle makes loading and unloading a one-person job
- Rammer dolly included
- · Optional trench shoe available