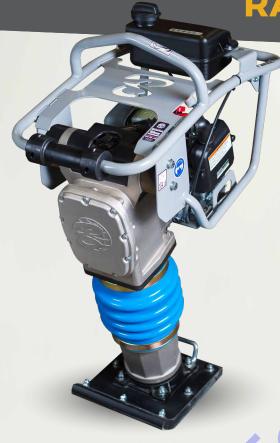

## BT1600 RAMMER

## **TECHNICAL SPECS**

| Part No.         | ВТ1600Н                     |
|------------------|-----------------------------|
| Engine           | Honda GX120                 |
| Power Output     | 3.5hp (2.6kW)               |
| RPM              | 3600                        |
| Fuel Capacity    | 0.5 GAL (2L)                |
| Starting System  | Recoil                      |
| Jumping Stroke   | 2.8" (70mm)                 |
| Compaction Force | 3530lbf / 15.7kN (1600kgf)  |
| Length           | 28.3" (720mm)               |
| Width            | 16.3" (415mm)               |
| Height           | 41.1" (1045mm)              |
| Weight           | 168lbs (76kg)               |
| Plate Size       | 11" x 11.8" (280mm x 300mm) |

## **FEATURES**

- Adjustable height operators handle for operator comfort
- Honda GX120 powered with diaphragm carburetor for extra power at higher elevations
- · Heavy-duty throttle control provides longer service life
- Dual air filtration keeps the dirt where it belongs: out of your engine
- · Integrated fuel valve provided for easy starting
- · Heavy shock mount system to reduce hand-arm vibration and improve operator comfort
- Protective roll cage prevents possible damage on job site
- Integrated roller and lift handle makes loading and unloading a one-person job
- Rammer dolly included
- · Optional trench shoe available