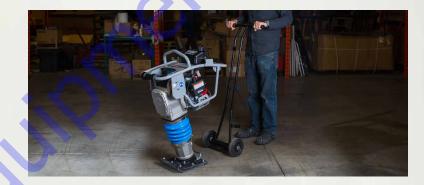

## **FEATURES**

- · Adjustable height operators handle for operator comfort
- Honda GX100 powered with diaphragm carburetor
- · Heavy-duty throttle control provides longer service life
- · Dual air filtration keeps the dirt where it belongs: out of your engine
- Integrated fuel valve provided for easy starting
- Heavy shock mount system to reduce hand-arm vibration and improve operator comfort
- · Protective roll cage prevents possible damage on job site
- · Integrated roller and lift handle makes loading and unloading a one-person job
- · Rammer dolly included
- Optional trench shoe available