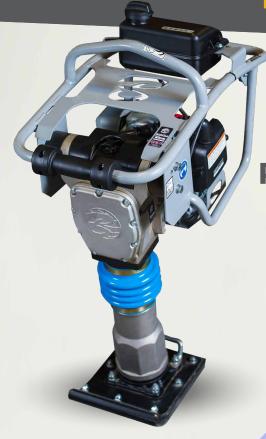

## BT1000 RAMMER

IT'S HARD TO BEAT THIS
POWERFUL TAMPING RAMMER

## **TECHNICAL SPECS**

| Part No.         | втіооон                     |
|------------------|-----------------------------|
| Engine           | Honda GX100                 |
| Power Output     | 2.8hp (2.1kW)               |
| RPM              | 3600                        |
| Fuel Capacity    | 0.5 GAL (2L)                |
| Starting System  | Recoil                      |
| Jumping Stroke   | 2.8" (70mm)                 |
| Compaction Force | 2205lbf / 9.5kN (1000kgf)   |
| Length           | 26.8" (680mm)               |
| Width            | 13.8" (350mm)               |
| Height           | 40.6" (1030mm)              |
| Weight           | 142lbs (64kg)               |
| Plate Size       | 9.8" x 9.8" (250mm x 250mm) |

## **FEATURES**

- · Adjustable height operators handle for operator comfort
- Honda GX100 powered with diaphragm carburetor
- · Heavy-duty throttle control provides longer service life
- · Dual air filtration keeps the dirt where it belongs: out of your engine
- Integrated fuel valve provided for easy starting
- Heavy shock mount system to reduce hand-arm vibration and improve operator comfort
- · Protective roll cage prevents possible damage on job site
- · Integrated roller and lift handle makes loading and unloading a one-person job
- · Rammer dolly included
- Optional trench shoe available