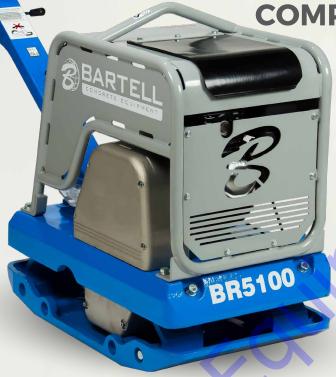

## BR5100 REVERSIBLE COMPACTOR

|  | L SPE |  |
|--|-------|--|
|  |       |  |
|  |       |  |

| Engine           | Ŝubaru                     |
|------------------|----------------------------|
| Spec             | EX40                       |
| Power Output     | 8.6hp (6.3kW)              |
| Compaction Force | 11244 lbf, 50 kN, 5100 kgf |
| Max Travel Speed | 75'/min (23m/min)          |
| Width            | 20" (500mm)                |
| Height           | 37" (930mm)                |
| Length           | 65" (1610mm)               |
| Weight           | 992lbs (450kg)             |
| Plate Size       | 20" x 36" (500mm x 900mm)  |